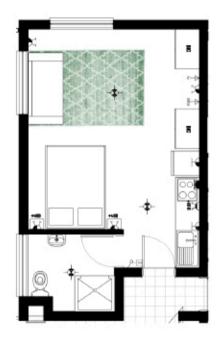

# APARTMENT FLOOR PLAN

**TYPE A2 PHASE 4 ONWARDS** 

#### Studio

Apartment Area 32m²
TOTAL AREA 32m²