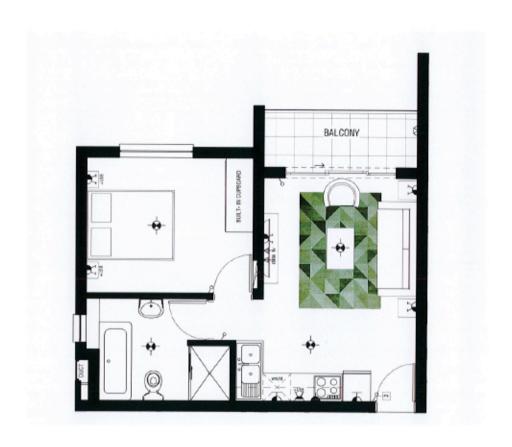

# APARTMENT FLOOR PLAN

**TYPE B PHASE 4 ONWARDS** 

#### 1 Bedroom 1 Bathroom

Apartment Area 39.46m²
Covered Balcony 4.41m²
TOTAL AREA 43.86m²