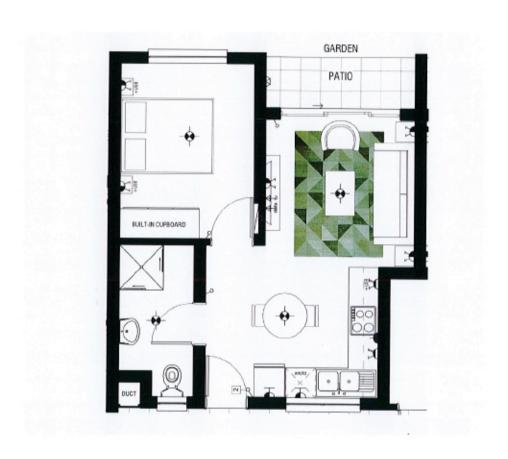

# APARTMENT FLOOR PLAN

**TYPE A2 PHASE 4 ONWARDS** 

#### 1 Bedroom 1 Bathroom

Apartment Area 37m²
Covered Balcony 3m²
TOTAL AREA 40m²