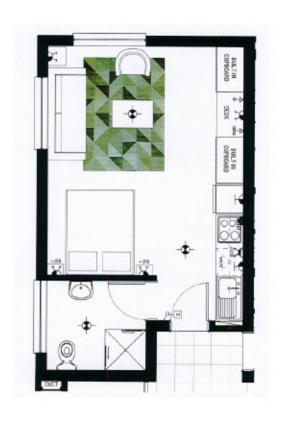

# APARTMENT FLOOR PLAN

**TYPE A2 PHASE 4 ONWARDS** 

#### Studio

Apartment Area 32m²
TOTAL AREA 32m²