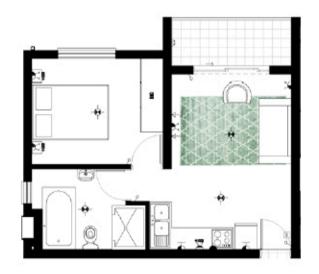

### APARTMENT FLOOR PLAN

**TYPE A2 PHASE 4 ONWARDS** 

#### 1 Bedroom 1 Bathroom

Apartment Area 39m²
Covered Balcony 5m²
TOTAL AREA 44m²