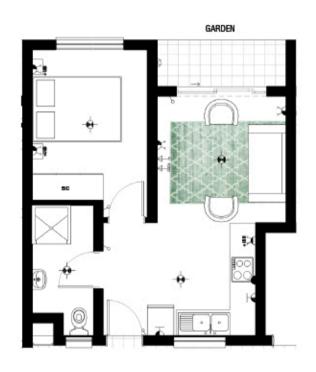

# APARTMENT FLOOR PLAN

**TYPE A2 PHASE 4 ONWARDS** 

#### 1 Bedroom 1 Bathroom

Apartment Area 37m²
Covered Balcony 3m²
TOTAL AREA 40m²