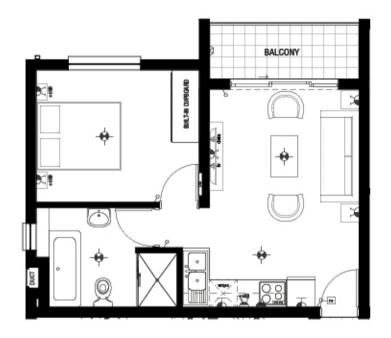

## **APARTMENT FLOOR PLAN**

Phase 12 onwards

### 1 Bedroom 1 Bathroom

### Type A2 - First Floor

| Apartment Area  | 39.45m²             |
|-----------------|---------------------|
| Covered Balcony | 4.41m²              |
| TOTAL AREA      | 43.85m <sup>2</sup> |