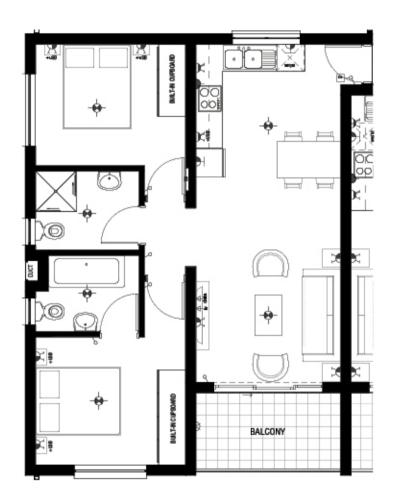

## **APARTMENT FLOOR PLAN**

Phase 12 onwards

### 2 Bedroom 2 Bathroom

#### Type A2 - Second Floor

| Apartment Area  | 62.9m²  |
|-----------------|---------|
| Covered Balcony | 5.76m²  |
| TOTAL AREA      | 68.66m² |