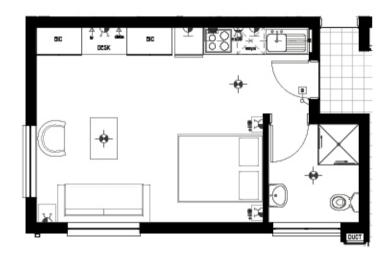

# **APARTMENT FLOOR PLAN**

Phase 12 onwards

### 1 Bedroom 1 Bathroom Studio

### Type A2 - First Floor

Apartment Area 32.67m²
TOTAL AREA 32.67m²