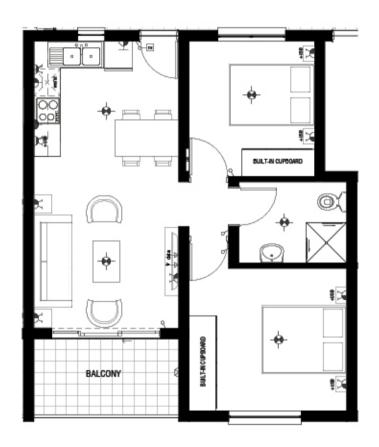

## **APARTMENT FLOOR PLAN**

Phase 12 onwards

### 2 Bedroom 1 Bathroom

### Type A2 - First Floor

| Apartment Area  | 52.46m²             |
|-----------------|---------------------|
| Covered Balcony | 5.76m <sup>2</sup>  |
| TOTAL AREA      | 58.22m <sup>2</sup> |