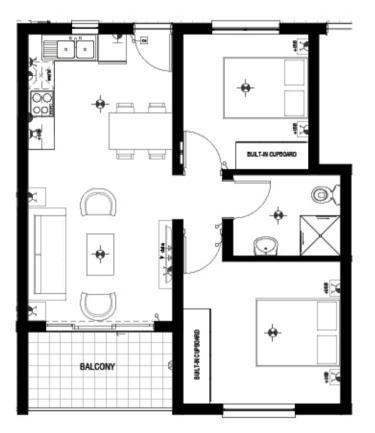

# **APARTMENT FLOOR PLAN**

Phase 12 onwards

### 2 Bedroom 1 Bathroom

#### Type A2 - First Floor

| Apartment Area  | 52.46m <sup>2</sup> |
|-----------------|---------------------|
| Covered Balcony | 5.76m <sup>2</sup>  |
| TOTAL AREA      | 58.22m <sup>2</sup> |