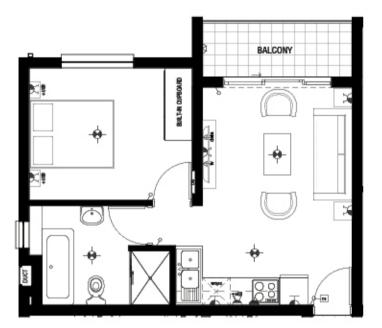

# APARTMENT FLOOR PLAN

Phase 12 onwards

### 1 Bedroom 1 Bathroom

#### Type A2 - First Floor

| Apartment Area  | 39.45m <sup>2</sup> |
|-----------------|---------------------|
| Covered Balcony | 4.41m <sup>2</sup>  |
| TOTAL AREA      | 43.85m <sup>2</sup> |