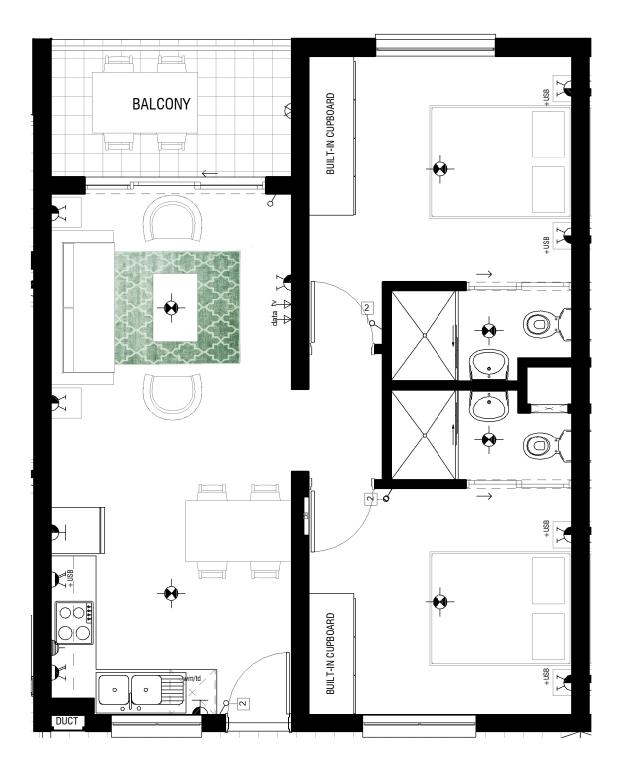

# **APARTMENT FLOOR PLAN**

Phase 12 onwards

### 2 Bedroom 2 Bathroom

#### Type A2 - Second Floor

| Apartment Area  | 62.9m²              |
|-----------------|---------------------|
| Covered Balcony | 5.76m <sup>2</sup>  |
| TOTAL AREA      | 68.66m <sup>2</sup> |