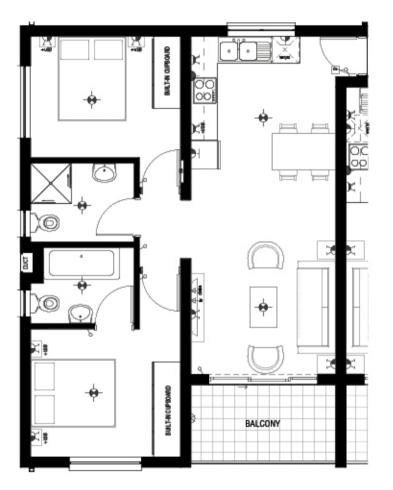

# **APARTMENT FLOOR PLAN**

Phase 12 onwards

### 2 Bedroom 2 Bathroom

#### Type A2 - Second Floor

| Apartment Area  | 62.9m²              |
|-----------------|---------------------|
| Covered Balcony | 5.76m <sup>2</sup>  |
| TOTAL AREA      | 68.66m <sup>2</sup> |