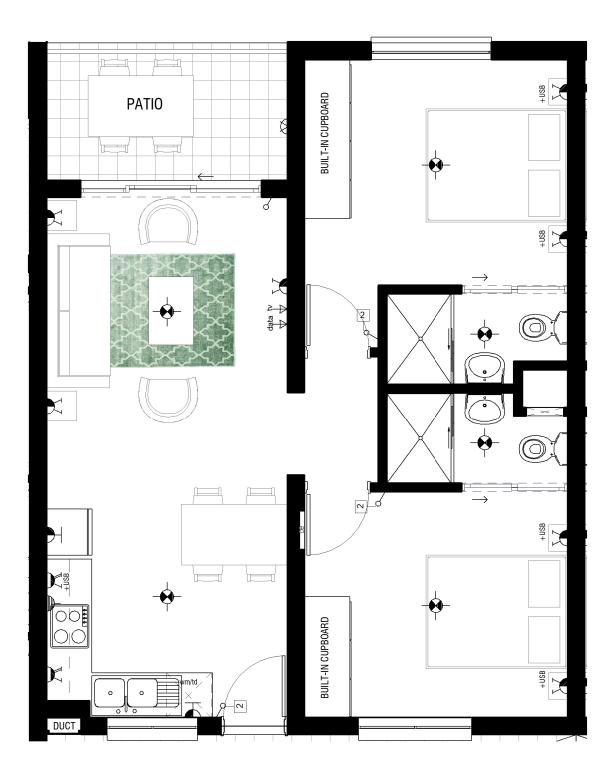

## BLOCK B2 APARTMENT N-B

SECOND FLOOR\_2-BED 2-BATH APARTMENT

| APARTMENT-N AREAS           |                      |  |
|-----------------------------|----------------------|--|
| Name                        | Area                 |  |
| APARTMENT-N                 | 58.19 m <sup>2</sup> |  |
| PATIO-N                     | 6.02 m <sup>2</sup>  |  |
| TOTAL                       | 64.21 m <sup>2</sup> |  |
| Boogertman                  |                      |  |
| + Par                       | <b>tners</b>         |  |
| <b>BEVISION:</b> 2021-07-26 | 6 BEV-B              |  |

## BLOCK B3 APARTMENT H-B

FIRST FLOOR\_2-BED 2-BATH APARTMENT

| APARTMENT-H AREAS           |                      |  |
|-----------------------------|----------------------|--|
| Name                        | Area                 |  |
| APARTMENT-H                 | 58.19 m <sup>2</sup> |  |
| PATIO-H                     | 6.14 m <sup>2</sup>  |  |
| TOTAL                       | 64.32 m <sup>2</sup> |  |
| Boogertman                  |                      |  |
| <b>+</b> Par                | tners                |  |
| <b>REVISION:</b> 2021-07-26 | B REV-B              |  |