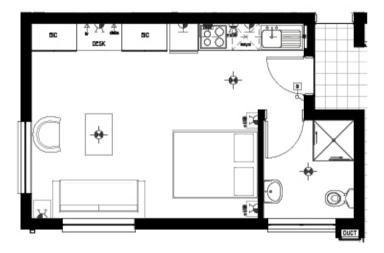

# APARTMENT FLOOR PLAN

Phase 12 onwards

### 1 Bedroom 1 Bathroom Studio

#### Type A2 - First Floor

| Apartment Area | 32.67m <sup>2</sup> |
|----------------|---------------------|
| TOTAL AREA     | 32.67m <sup>2</sup> |