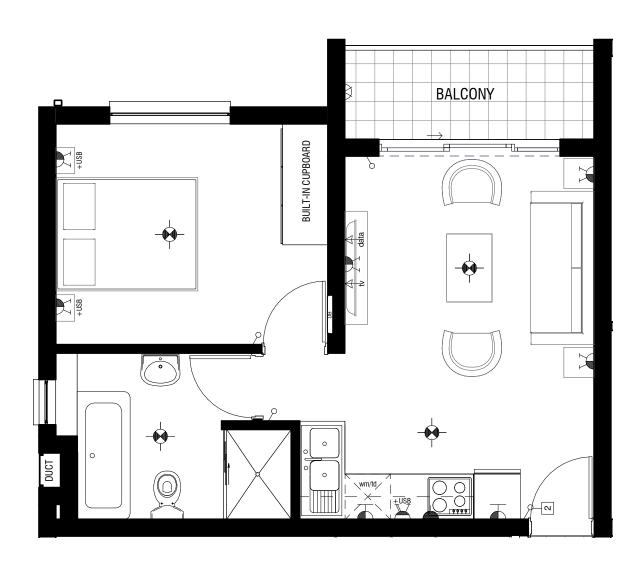

# BLOCK A2 APARTMENT R-A

GREEN PARK LILIANTON

THIRD FLOOR\_1-BED 1-BATH APARTMENT

| APARTMENT-R AREAS |                      |
|-------------------|----------------------|
| Name              | Area                 |
| APARTMENT-R       | 39.45 m <sup>2</sup> |
| PATIO-R           | 4.41 m <sup>2</sup>  |
| TOTAL             | 43.85 m <sup>2</sup> |