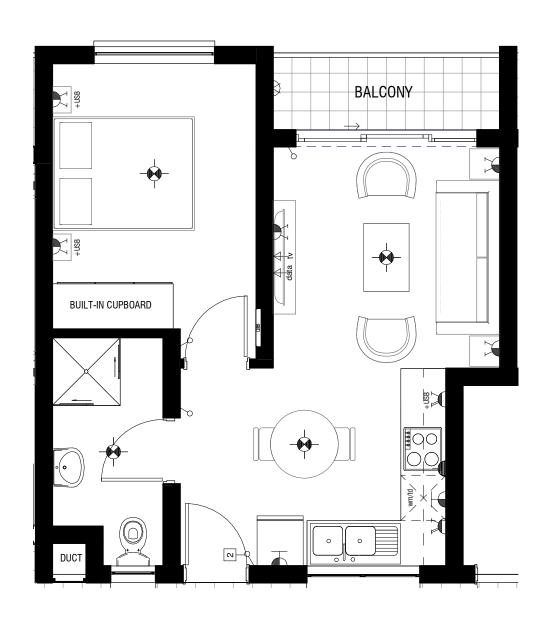

# BLOCK B2 APARTMENT H-A

GREEN PARK LILIANTON

FIRST FLOOR\_1-BED 1-BATH APARTMENT

| APARTMENT- H AREAS                 |                      |
|------------------------------------|----------------------|
| Name                               | Area                 |
| APARTMENT-H                        | 39.46 m <sup>2</sup> |
| PATIO-H                            | 4.41 m <sup>2</sup>  |
| <b>TOTALS</b> 43.86 m <sup>2</sup> |                      |