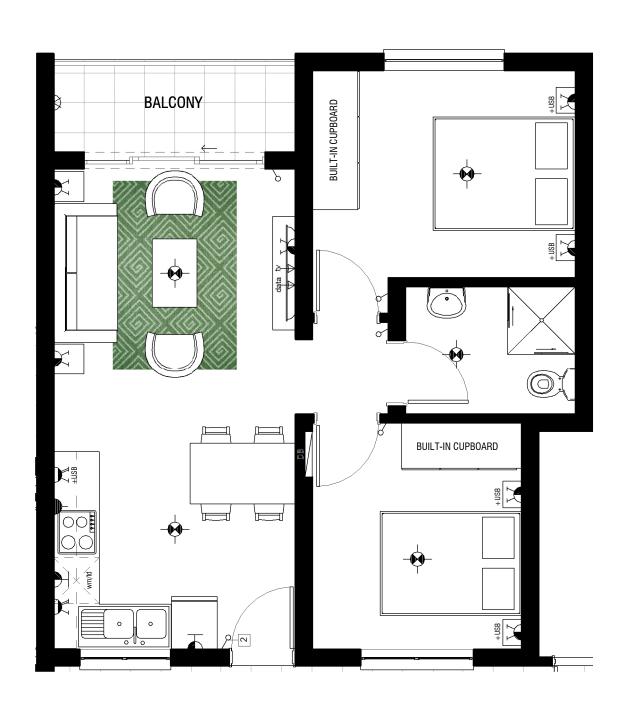

# BLOCK C1 APARTMENT E-A

GREEN PARK LILIANTON

FIRST FLOOR\_2-BED 1-BATH APARTMENT

| APARTMENT-E AREAS |                     |
|-------------------|---------------------|
| Name              | Area                |
| APARTMENT-E       | 50.9 m <sup>2</sup> |
| PATIO-E           | 4.21 m <sup>2</sup> |
| TOTALS            | 55.1 m <sup>2</sup> |