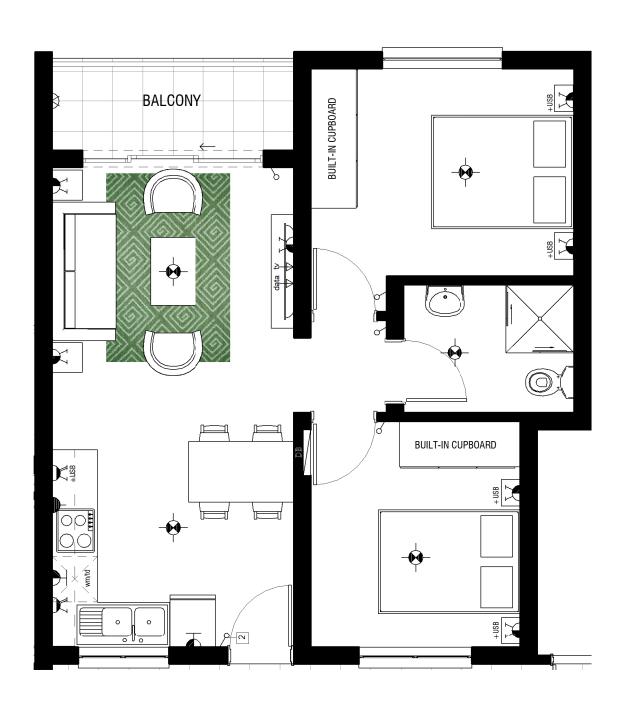

# BLOCK C1 APARTMENT E-A

GREEN PARK LILIANTON

FIRST FLOOR\_2-BED 1-BATH APARTMENT

| APARTMENT-E AREAS |                     |
|-------------------|---------------------|
| Name              | Area                |
| APARTMENT-E       | 50.9 m <sup>2</sup> |
| PATIO-E           | 4.21 m <sup>2</sup> |
| TOTALS            | 55.1 m <sup>2</sup> |