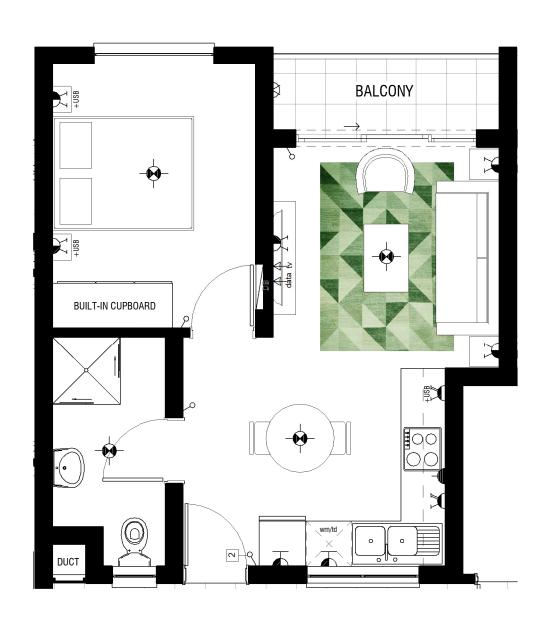

# BLOCK A2 APARTMENT L-A

GREEN PARK LILIANTON

SECOND FLOOR\_1-BED 1-BATH APARTMENT

### PHASE 14 ONWARDS

| APARTMENT-L AREAS |                      |
|-------------------|----------------------|
| Name              | Area                 |
| APARTMENT-L       | 32.67 m <sup>2</sup> |
| TOTAL             | 32.67 m <sup>2</sup> |
|                   | D .                  |