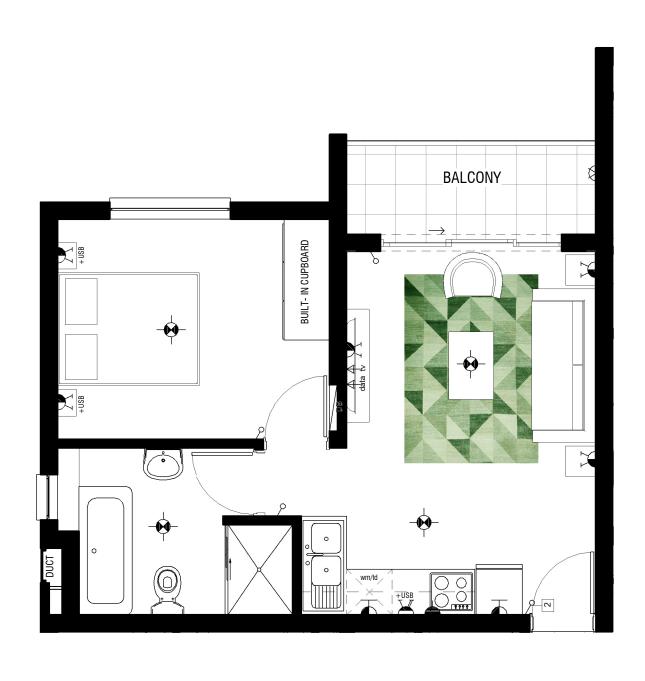

# BLOCK A2 APARTMENT M-A

GREEN PARK LILIANTON

SECOND FLOOR\_1-BED 1-BATH APARTMENT

| APARTMENT-M AREAS |                      |
|-------------------|----------------------|
| Name              | Area                 |
| APARTMENT-M       | 39.45 m <sup>2</sup> |
| PATIO-M           | 4.41 m <sup>2</sup>  |
| TOTAL             | 43.85 m <sup>2</sup> |