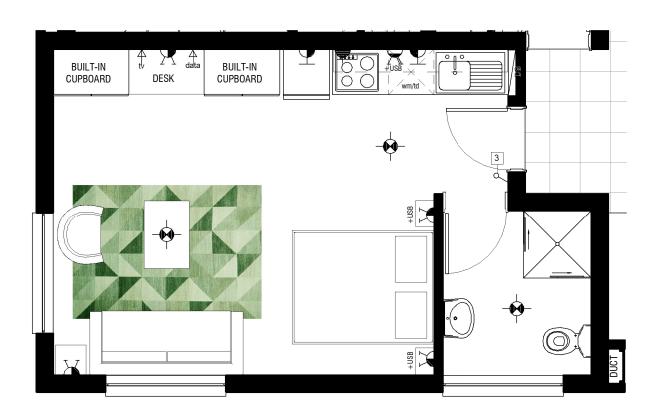

# BLOCK B2 APARTMENT G-A

FIRST FLOOR\_1-BED 1-BATH APARTMENT

| APARTMENT- G AREAS |                      |
|--------------------|----------------------|
| Name               | Area                 |
| APARTMENT-G        | 32.66 m <sup>2</sup> |
| TOTALS             | 32.66 m <sup>2</sup> |
|                    |                      |