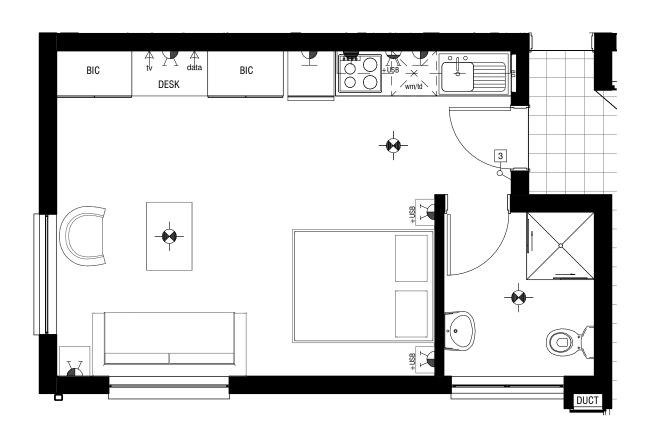

# BLOCK B2 APARTMENT Q-A

THIRD FLOOR\_1-BED 1-BATH APARTMENT

| APARTMENT-Q AREAS     |                      |
|-----------------------|----------------------|
| Name                  | Area                 |
| APARTMENT-Q           | 32.66 m <sup>2</sup> |
| <b>TOTALS</b> 32.66 m |                      |