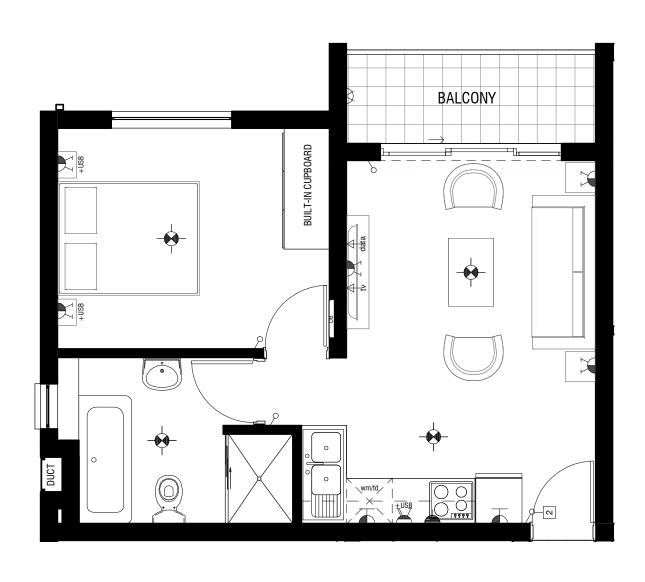

# BLOCK A2 APARTMENT I-A

GREEN PARK LILIANTON

FIRST FLOOR\_1-BED 1-BATH APARTMENT

| APARTMENT-I AREAS |                      |
|-------------------|----------------------|
| Name              | Area                 |
| APARTMENT-I       | 37.19 m <sup>2</sup> |
| PATIO-I           | 3.17 m <sup>2</sup>  |
| ΤΟΤΔΙ             | 40.36 m <sup>2</sup> |