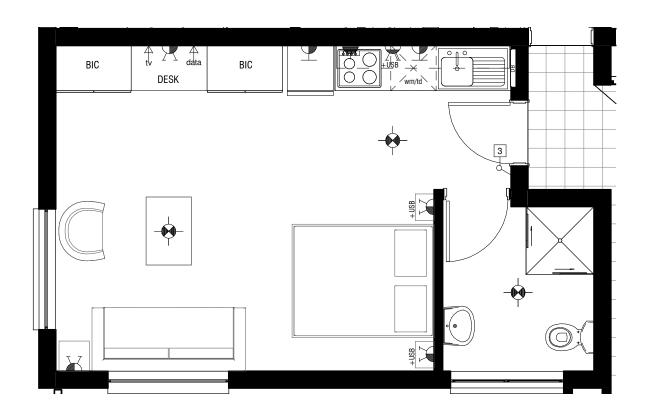

# BLOCK B2 APARTMENT G-A

FIRST FLOOR\_1-BED 1-BATH APARTMENT

| APARTMENT- G AREAS |                      |
|--------------------|----------------------|
| Name               | Area                 |
| APARTMENT-G        | 32.66 m <sup>2</sup> |
| TOTALS             | 32.66 m <sup>2</sup> |
|                    |                      |