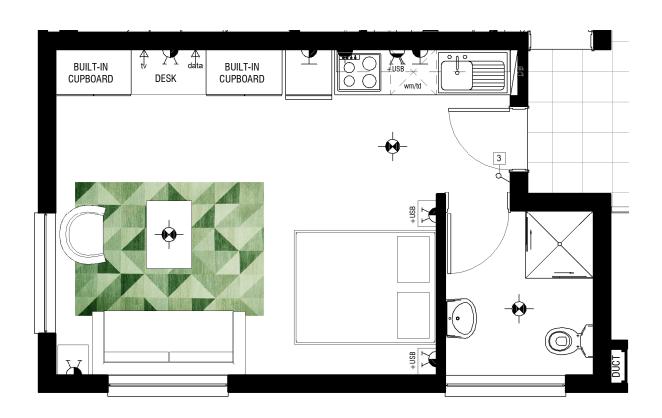

# BLOCK C1 APARTMENT E-A

GREEN PARK LILIANTON

FIRST FLOOR\_2-BED 1-BATH APARTMENT

| APARTMENT-E AREAS |                     |
|-------------------|---------------------|
| Name              | Area                |
| APARTMENT-E       | 50.9 m <sup>2</sup> |
| PATIO-E           | 4.21 m <sup>2</sup> |
| TOTALS            | 55.1 m <sup>2</sup> |

# BLOCK C1 APARTMENT O-A

GREEN PARK LILIANTON

THIRD FLOOR\_2-BED 1-BATH APARTMENT

| APARTMENT-O AREAS                 |                     |
|-----------------------------------|---------------------|
| Name                              | Area                |
| APARTMENT-0                       | 50.9 m <sup>2</sup> |
| PATIO-0                           | 4.21 m <sup>2</sup> |
| <b>TOTALS</b> 55.1 m <sup>2</sup> |                     |