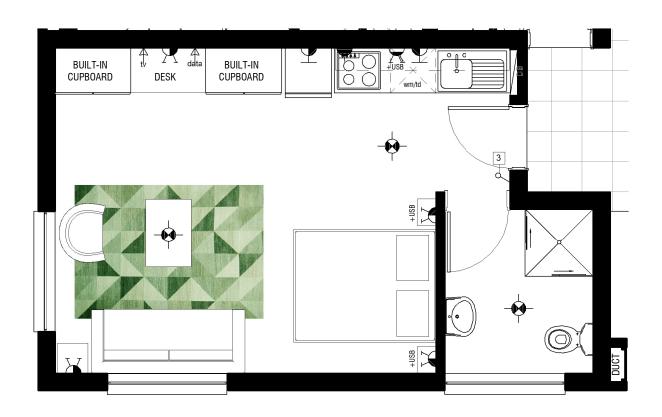

# BLOCK B2 APARTMENT G-A

FIRST FLOOR\_1-BED 1-BATH APARTMENT

| APARTMENT- G AREAS |                      |
|--------------------|----------------------|
| Name               | Area                 |
| APARTMENT-G        | 32.66 m <sup>2</sup> |
| TOTALS             | 32.66 m <sup>2</sup> |
|                    |                      |