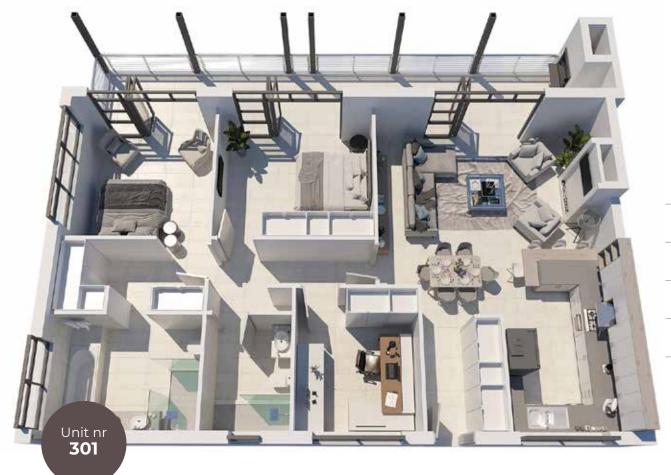

#### **TWO BEDROOMS**

## R6 995 000

#### 2 bedrooms | 2 bathrooms

Unit size - 104m<sup>2</sup>

Covered patio - 35m²

1 parking bay

Total - 139m<sup>2</sup>