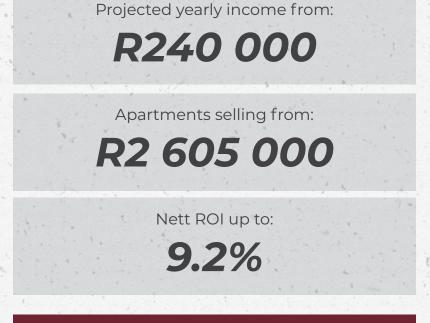

# **Investment Benefits**

- ✓ R240 000 Rental Guarantee for first 12 purchasers
- Transfer fees included
- ✔ Rental income projected from R240 000 per year
- ✓ Up to 100% bond financing available
- ✓ Full property rental management available
- Occupation from Nov-2022
- Prepaid water and electricity meters
- Secure complex 24hr security
- Two basement parking bays and selected garages
- ✓ Top quality finishes
- Swimming pool

## R2 605 000