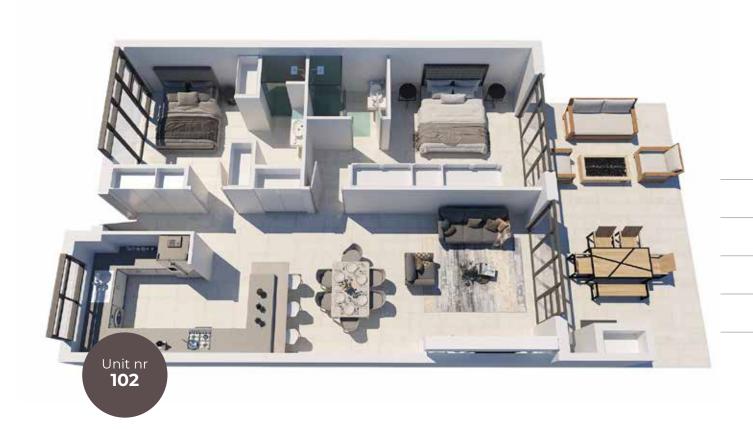

m R240 000 per year
- ✓ Up to 100% bond financing available
- ✓ Full property rental management available
- Occupation from Nov-2022
- Prepaid water and electricity meters
- Secure complex 24hr security
- Two basement parking bays and selected garages
- ✓ Top quality finishes
- Swimming pool

#### COMPREHENSIVE END-TO-END RENTAL MANAGEMENT

- ✓ Short- and long-term rental management
- Tenant vetting and placement
- ✓ Rental collection
- Ingoing and outgoing inspections
- ✓ Maintenance service available

















# Floor Plans





# Floor Plans







#### **PENTHOUSE**



## R9 595 000

### 3 bedrooms | 2 bathrooms | 1 study

| Unit size - 121m² |
|-------------------|
| Balcony - 31m²    |
| Double garage     |
| Total - 193m²     |
|                   |



#### **TWO BEDROOMS**



## R6 995 000

#### 2 bedrooms | 2 bathrooms

Unit size - 104m<sup>2</sup>

Covered patio - 35m²

1 parking bay

Total - 139m<sup>2</sup>



#### TWO BEDROOMS ALTERNATIVE LAYOUTS



### R7 995 000

### 2 bedrooms | 2 bathrooms | 1 study

| Unit size - 126m² |
|-------------------|
| Balcony - 7m²     |
| Tandem garage     |
| Total - 174m²     |



#### TWO BEDROOMS ALTERNATIVE LAYOUTS



## R2 605 000

### 2 bedrooms | 2 bathrooms

| Unit size - 78m²                 |
|----------------------------------|
| Covered patio - 15m <sup>2</sup> |
| 1 parking bay                    |
| Total - 93m²                     |





For more information

www.esplanadehermanus.co.za

**\** 071 047 3026

**≥** sales@esplanadehermanus.co.za