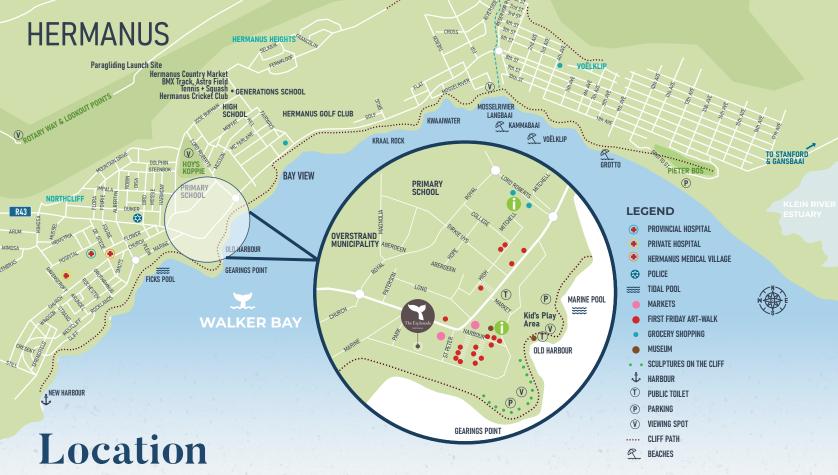

| A TRAVEL                        | DISTANCE |
|---------------------------------|----------|
| Cape Town International Airport | 102 km   |
| Somerset West                   | 74 km    |
| Stellenbosch                    | 92 km    |
| Franschhoek                     | 97 km    |

| EDUCATION                  | DISTANCE |
|----------------------------|----------|
| Hermanus High School       | 1.7 km   |
| Curro Private School       | 5.6 km   |
| Redham Private School      | 69 km    |
| University of Stellenbosch | 92 km    |

| (a) MEDICAL           | DISTANCE |
|-----------------------|----------|
| Mediclinic            | 1.7 km   |
| Hermanus Hospital     | 1.6 km   |
| Hermanus Day Hospital | 1.1 km   |
| Clicks & Dis-chem     | 3.9 km   |

| <b>⋈</b> SHOPPING CENTRES | DISTANCE |
|---------------------------|----------|
| Whale Coast Mall          | 3.9 km   |
| Pick n Pay                | 500 m    |
| Checkers & Woolworths     | 750 m    |
| Grotto Beach              | 5.9 km   |