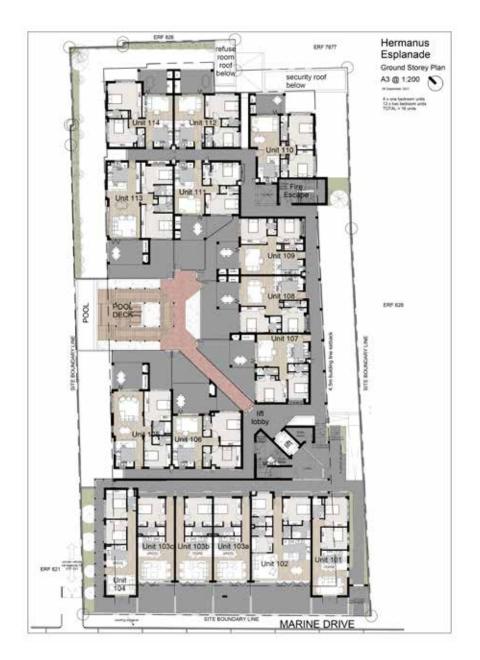

ollection, which includes Mjejane at the Kruger National Park and L'Ermitage Chateau and Villas in Franschhoek.









# **Investment Benefits**

- ✓ R240 000 Rental Guarantee for first 12 purchasers
- Transfer fees included
- ✔ Rental income projected from R240 000 per year
- ✓ Up to 100% bond financing available
- ✓ Full property rental management available
- Occupation from Nov-2022
- Prepaid water and electricity meters
- Secure complex 24hr security
- Two basement parking bays and selected garages
- ✓ Top quality finishes
- Swimming pool

#### COMPREHENSIVE END-TO-END RENTAL MANAGEMENT

- ✓ Short- and long-term rental management
- Tenant vetting and placement
- ✓ Rental collection
- Ingoing and outgoing inspections
- ✓ Maintenance service available

















# Floor Plans





# Floor Plans







#### **PENTHOUSE**



## R9 595 000

### 3 bedrooms | 2 bathrooms | 1 study

| Unit size - 121m² |
|-------------------|
| Balcony - 31m²    |
| Double garage     |
| Total - 193m²     |
|                   |



#### **TWO BEDROOMS**



## R6 995 000

#### 2 bedrooms | 2 bathrooms

Unit size - 104m<sup>2</sup>

Covered patio - 35m²

1 parking bay

Total - 139m<sup>2</sup>



#### TWO BEDROOMS ALTERNATIVE LAYOUTS



### R7 995 000

### 2 bedrooms | 2 bathrooms | 1 study

| Unit size - 126m² |
|-------------------|
| Balcony - 7m²     |
| Tandem garage     |
| Total - 174m²     |



#### TWO BEDROOMS ALTERNATIVE LAYOUTS



## R2 605 000

### 2 bedrooms | 2 bathrooms

| Unit size - 78m²                 |
|----------------------------------|
| Covered patio - 15m <sup>2<