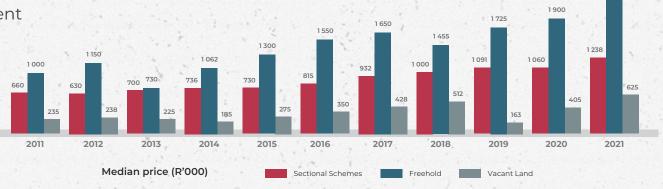

# Why live-invest in The Esplanade

Hermanus has been showing tremendous growth over the last 10 years, with property values escalating up to 120%.

The Esplanade will be the first apartment development in the last 15 years, on the sought-after Marine Drive, offering luxury self-catering apartments with the benefits of a hotel, swimming pool, a reception area and daily servicing.