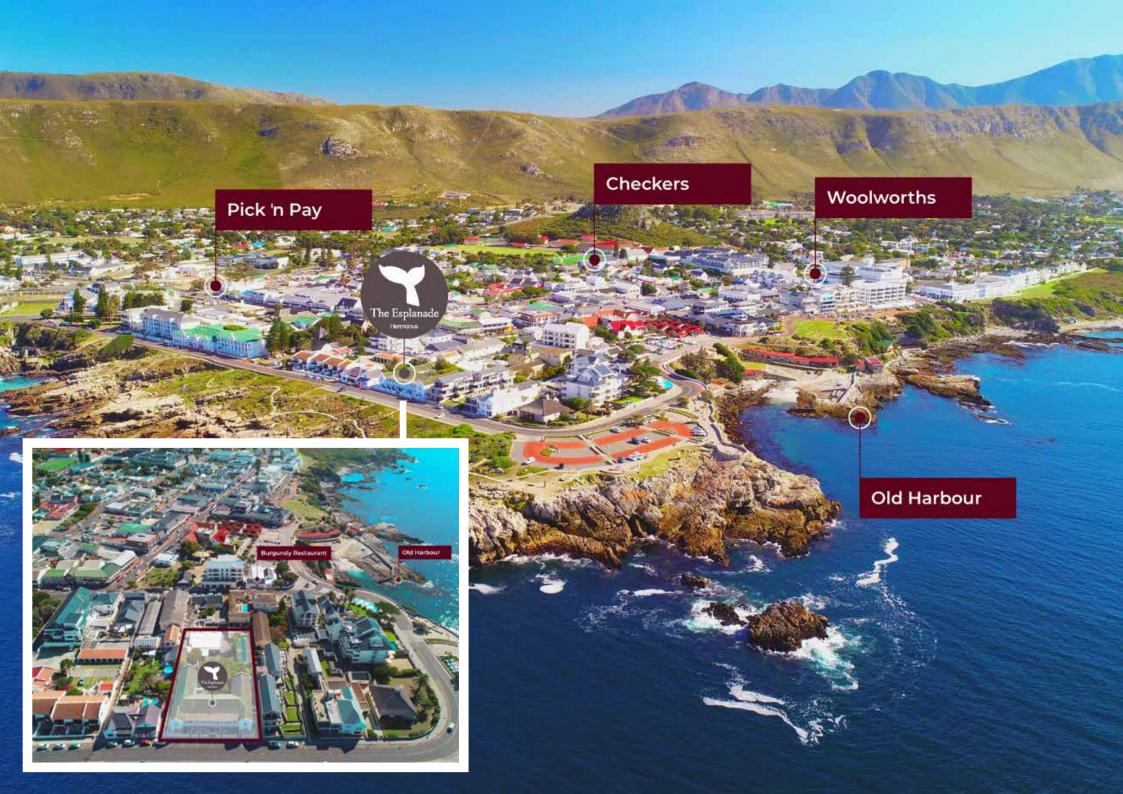

| <b>⋈</b> SHOPPING CENTRES | DISTANCE |
|---------------------------|----------|
| Whale Coast Mall          | 3.9 km   |
| Pick n Pay                | 500 m    |
| Checkers & Woolworths     | 750 m    |
| Grotto Beach              | 5.9 km   |