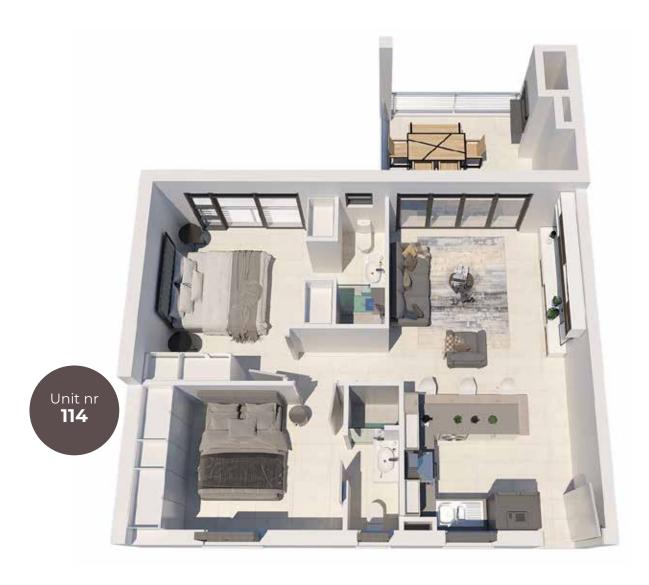

nt vetting and placement
- ✓ Rental collection
- Ingoing and outgoing inspections
- ✓ Maintenance service available

















# Floor Plans





# Floor Plans







#### **PENTHOUSE**



## R9 595 000

### 3 bedrooms | 2 bathrooms | 1 study

| Unit size - 121m² |
|-------------------|
| Balcony - 31m²    |
| Double garage     |
| Total - 193m²     |
|                   |



#### **TWO BEDROOMS**



## R6 995 000

#### 2 bedrooms | 2 bathrooms

Unit size - 104m<sup>2</sup>

Covered patio - 35m²

1 parking bay

Total - 139m<sup>2</sup>



#### TWO BEDROOMS ALTERNATIVE LAYOUTS



### R7 995 000

### 2 bedrooms | 2 bathrooms | 1 study

| Unit size - 126m² |
|-------------------|
| Balcony - 7m²     |
| Tandem garage     |
| Total - 174m²     |



#### TWO BEDROOMS ALTERNATIVE LAYOUTS



## R2 605 000

### 2 bedrooms | 2 bathrooms

| Unit size - 78m²                 |
|----------------------------------|
| Covered patio - 15m <sup>2</sup> |
| 1 parking bay                    |
| Total - 93m²                     |





For more information

www.esplanadehermanus.co.za

**\** 071 047 3026

**≥** sales@esplanadehermanus.co.za