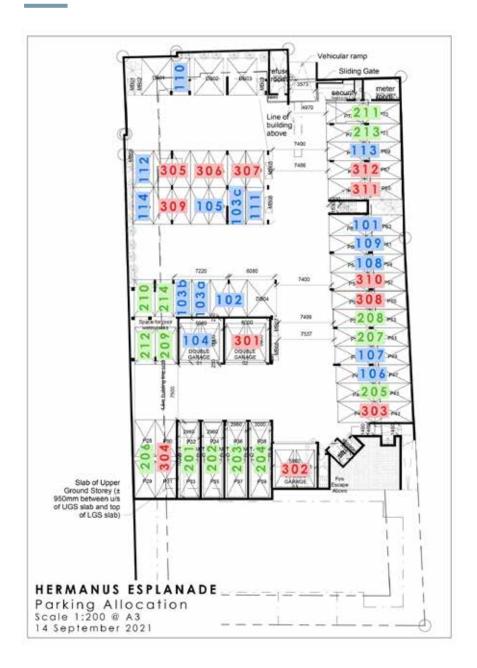

# **Investment Benefits**

- ✓ R240 000 Rental Guarantee for first 12 purchasers
- Transfer fees included
- ✔ Rental income projected from R240 000 per year
- ✓ Up to 100% bond financing available
- ✓ Full property rental management available
- Occupation from Nov-2022
- Prepaid water and electricity meters
- Secure complex 24hr security
- Two basement parking bays and selected garages
- ✓ Top quality finishes
- Swimming pool

# Floor Plans