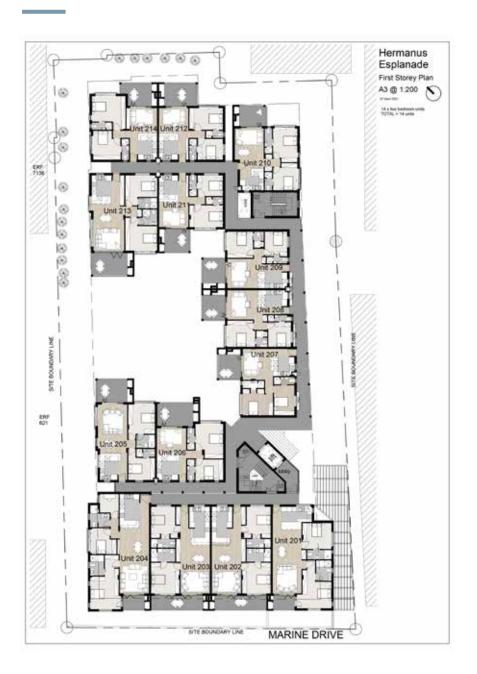

includes Mjejane at the Kruger National Park and L'Ermitage Chateau and Villas in Franschhoek.









# **Investment Benefits**

- ✓ R240 000 Rental Guarantee for first 12 purchasers
- Transfer fees included
- ✔ Rental income projected from R240 000 per year
- ✓ Up to 100% bond financing available
- ✓ Full property rental management available
- Occupation from Nov-2022
- Prepaid water and electricity meters
- Secure complex 24hr security
- Two basement parking bays and selected garages
- ✓ Top quality finishes
- Swimming pool

#### COMPREHENSIVE END-TO-END RENTAL MANAGEMENT

- ✓ Short- and long-term rental management
- Tenant vetting and placement
- ✓ Rental collection
- Ingoing and outgoing inspections
- ✓ Maintenance service available

















# Floor Plans





# Floor Plans







#### **PENTHOUSE**



## R9 595 000

### 3 bedrooms | 2 bathrooms | 1 study

| Unit size - 121m² |
|-------------------|
| Balcony - 31m²    |
| Double garage     |
| Total - 193m²     |
|                   |



#### **TWO BEDROOMS**



## R6 995 000

#### 2 bedrooms | 2 bathrooms

Unit size - 104m<sup>2</sup>

Covered patio - 35m²

1 parking bay

Total - 139m<sup>2</sup>



#### TWO BEDROOMS ALTERNATIVE LAYOUTS



### R7 995 000

### 2 bedrooms | 2 bathrooms | 1 study

| Unit size - 126m² |
|-------------------|
| Balcony - 7m²     |
| Tandem garage     |
| Total - 174m²     |



#### TWO BEDROOMS ALTERNATIVE LAYOUTS



## R2 605 000

### 2 bedrooms | 2 bathrooms

| Unit size - 78m²                 |
|----------------------------------|
| Covered patio - 15m <sup>2</sup> |
| 1 parki