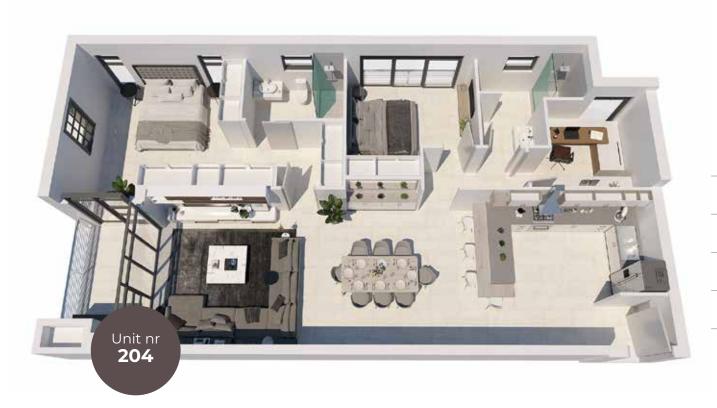

omplex 24hr security
- Two basement parking bays and selected garages
- ✓ Top quality finishes
- Swimming pool

#### COMPREHENSIVE END-TO-END RENTAL MANAGEMENT

- ✓ Short- and long-term rental management
- Tenant vetting and placement
- ✓ Rental collection
- Ingoing and outgoing inspections
- ✓ Maintenance service available

















# Floor Plans





# Floor Plans







#### **PENTHOUSE**



## R9 595 000

### 3 bedrooms | 2 bathrooms | 1 study

| Unit size - 121m² |
|-------------------|
| Balcony - 31m²    |
| Double garage     |
| Total - 193m²     |
|                   |



#### **TWO BEDROOMS**



## R6 995 000

#### 2 bedrooms | 2 bathrooms

Unit size - 104m<sup>2</sup>

Covered patio - 35m²

1 parking bay

Total - 139m<sup>2</sup>



#### TWO BEDROOMS ALTERNATIVE LAYOUTS



### R7 995 000

### 2 bedrooms | 2 bathrooms | 1 study

| Unit size - 126m² |
|-------------------|
| Balcony - 7m²     |
| Tandem garage     |
| Total - 174m²     |



#### TWO BEDROOMS ALTERNATIVE LAYOUTS



## R2 605 000

### 2 bedrooms | 2 bathrooms

| Unit size - 78m²                 |
|----------------------------------|
| Covered patio - 15m <sup>2</sup> |
| 1 parking bay                    |
| Total - 93m²                     |





For more information

www.esplanadehermanus.co.za

**\** 071 047 3026

**≥** sales@esplanadehermanus.co.za