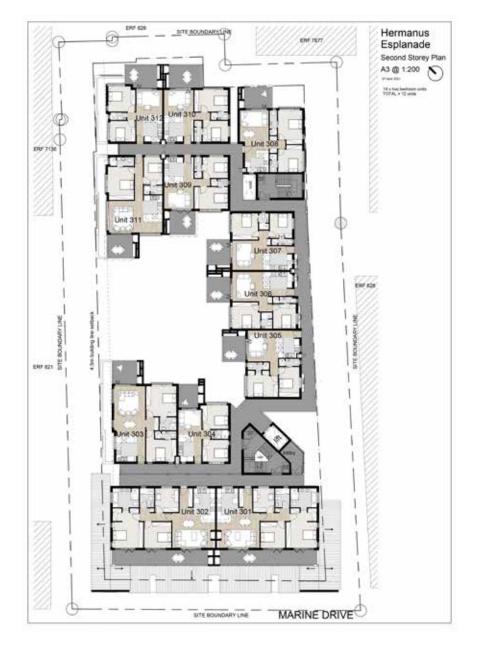

cludes Mjejane at the Kruger National Park and L'Ermitage Chateau and Villas in Franschhoek.









# **Investment Benefits**

- ✓ R240 000 Rental Guarantee for first 12 purchasers
- Transfer fees included
- ✔ Rental income projected from R240 000 per year
- ✓ Up to 100% bond financing available
- ✓ Full property rental management available
- Occupation from Nov-2022
- Prepaid water and electricity meters
- Secure complex 24hr security
- Two basement parking bays and selected garages
- ✓ Top quality finishes
- Swimming pool

#### COMPREHENSIVE END-TO-END RENTAL MANAGEMENT

- ✓ Short- and long-term rental management
- Tenant vetting and placement
- ✓ Rental collection
- Ingoing and outgoing inspections
- ✓ Maintenance service available

















# Floor Plans





# Floor Plans







#### **PENTHOUSE**



## R9 595 000

### 3 bedrooms | 2 bathrooms | 1 study

| Unit size - 121m² |
|-------------------|
| Balcony - 31m²    |
| Double garage     |
| Total - 193m²     |
|                   |



#### **TWO BEDROOMS**



## R6 995 000

#### 2 bedrooms | 2 bathrooms

Unit size - 104m<sup>2</sup>

Covered patio - 35m²

1 parking bay

Total - 139m<sup>2</sup>



#### TWO BEDROOMS ALTERNATIVE LAYOUTS



### R7 995 000

### 2 bedrooms | 2 bathrooms | 1 study

| Unit size - 126m² |
|-------------------|
| Balcony - 7m²     |
| Tandem garage     |
| Total - 174m²     |



#### TWO BEDROOMS ALTERNATIVE LAYOUTS



## R2 605 000

### 2 bedrooms | 2 bathrooms

| Unit size - 78m²                 |
|----------------------------------|
| Covered patio - 15m <sup>2</sup> |
| 1 parking