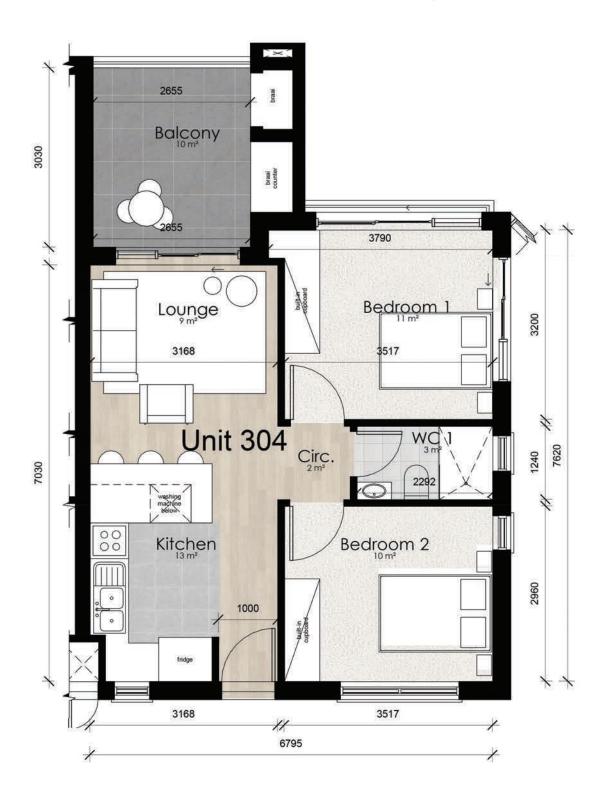

OTAL 92m²

**FIRST FLOOR** 





| TOTAL      | 83m² |
|------------|------|
| Balcony:   | 14m² |
| Unit Area: | 69m² |

**FIRST FLOOR** 





 Unit Area:
 69m²

 Balcony:
 17m²

 TOTAL
 86m²

**FIRST FLOOR** 





 Unit Area:
 99m²

 Balcony:
 19m²

 TOTAL
 118m²

**FIRST FLOOR** 





| TOTAL      | 93m <sup>2</sup> |
|------------|------------------|
| Balcony:   | 15m <sup>2</sup> |
| Unit Area: | 78m²             |





Unit Area: 104m<sup>2</sup>
Covered Patio: 35m<sup>2</sup>
TOTAL 139m<sup>2</sup>

**SECOND FLOOR** 





Unit Area: 121m²
Balcony: 31m²
Sub-Total: 152m²
Yard: 41m²
TOTAL: 193m²

**SECOND FLOOR** 





Unit Area: 124m²
Balcony: 30m²
Sub-Total: 154m²
Yard: 42m²
TOTAL: 196m²

**SECOND FLOOR** 





 Unit Area:
 95m²

 Balcony:
 14m²

 TOTAL
 109m²

**SECOND FLOOR** 





Unit Area: 57m²

Balcony: 11m²

TOTAL 68m²

**SECOND FLOOR** 





**SECOND FLOOR** 





Unit Area: 72m²
Balcony: 14m²
TOTAL 86m²

**SECOND FLOOR** 





Unit Area: 71m²
Balcony: 14m²
TOTAL 85m²

**SECOND FLOOR** 





 Unit Area:
 78m²

 Balcony:
 14m²

 TOTAL
 92m²

**SECOND FLOOR** 





 Unit Area:
 69m²

 Balcony:
 14m²

 TOTAL
 83m²

**SECOND FLOOR** 





| TOTAL      | 86m <sup>2</sup> |
|------------|------------------|
| Balcony:   | 17m²             |
| Unit Area: | 69m²             |

## **SECOND FLOOR**





Unit Area: 84m²
Balcony: 14m²
TOTAL 98m²

**SECOND FLOOR** 





 Unit Area:
 60m²

 Balcony:
 16m²

 TOTAL
 76m²

**SECOND FLOOR**