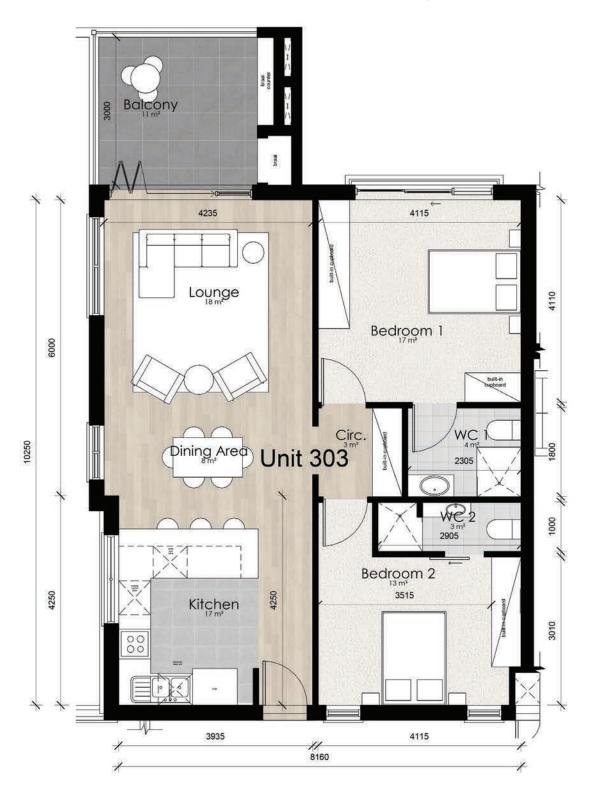

**SECOND FLOOR** 

 Unit Area:
 95m²

 Balcony:
 14m²

 TOTAL
 109m²

**SECOND FLOOR** 

Unit Area: 57m²

Balcony: 11m²

TOTAL 68m²