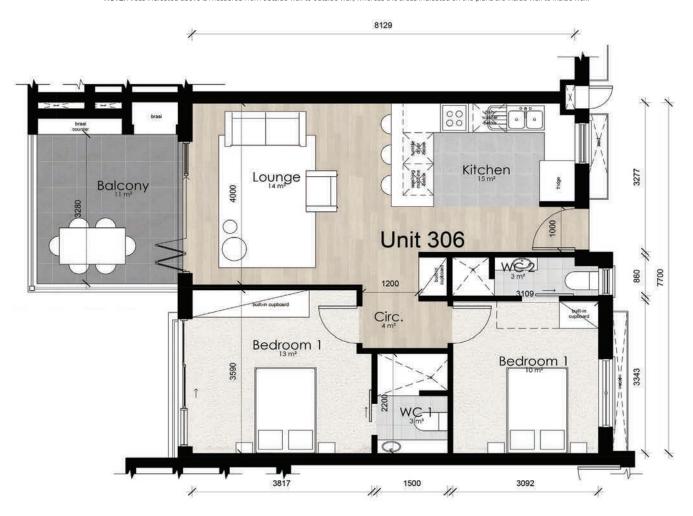

| 14m² |
| Unit Area: | 69m² |

**FIRST FLOOR** 





 Unit Area:
 69m²

 Balcony:
 17m²

 TOTAL
 86m²

**FIRST FLOOR** 





 Unit Area:
 99m²

 Balcony:
 19m²

 TOTAL
 118m²

**FIRST FLOOR** 





| TOTAL      | 93m <sup>2</sup> |
|------------|------------------|
| Balcony:   | 15m <sup>2</sup> |
| Unit Area: | 78m²             |





Unit Area: 104m<sup>2</sup>
Covered Patio: 35m<sup>2</sup>
TOTAL 139m<sup>2</sup>

**SECOND FLOOR** 





Unit Area: 121m²
Balcony: 31m²
Sub-Total: 152m²
Yard: 41m²
TOTAL: 193m²

**SECOND FLOOR** 





Unit Area: 124m²
Balcony: 30m²
Sub-Total: 154m²
Yard: 42m²
TOTAL: 196m²

**SECOND FLOOR** 





 Unit Area:
 95m²

 Balcony:
 14m²

 TOTAL
 109m²

**SECOND FLOOR** 





Unit Area: 57m²

Balcony: 11m²

TOTAL 68m²

**SECOND FLOOR** 





**SECOND FLOOR** 





Unit Area: 72m²
Balcony: 14m²
TOTAL 86m²

**SECOND FLOOR** 





Unit Area: 71m²
Balcony: 14m²
TOTAL 85m²

**SECOND FLOOR** 





 Unit Area:
 78m²

 Balcony:
 14m²

 TOTAL
 92m²

**SECOND FLOOR** 





 Unit Area:
 69m²

 Balcony:
 14m²

 TOTAL
 83m²

**SECOND FLOOR** 





| TOTAL      | 86m <sup>2</sup> |
|------------|------------------|
| Balcony:   | 17m²             |
| Unit Area: | 69m²             |

## **SECOND FLOOR**





Unit Area: 84m²
Balcony: 14m²
TOTAL 98m²

**SECOND FLOOR** 





 Unit Area:
 60m²

 Balcony:
 16m²

 TOTAL
 76m²

**SECOND FLOOR**