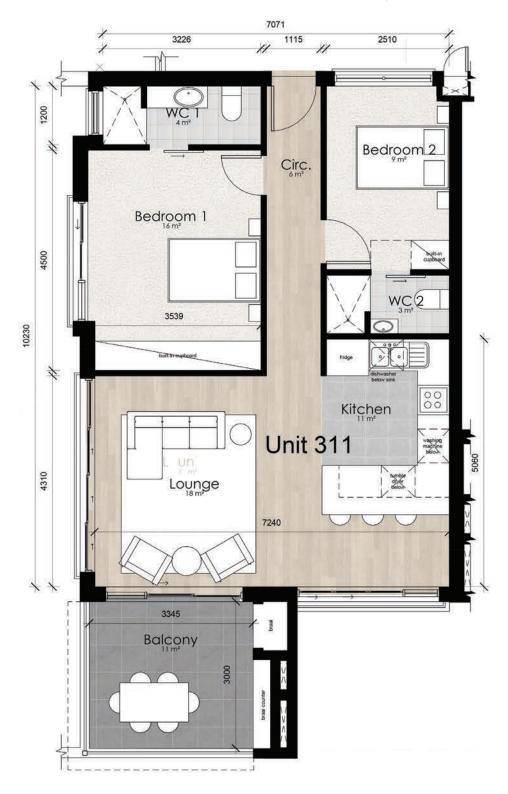

Unit Area: 104m<sup>2</sup>
Covered Patio: 35m<sup>2</sup>
TOTAL 139m<sup>2</sup>

**SECOND FLOOR** 

Unit Area: 121m²
Balcony: 31m²
Sub-Total: 152m²
Yard: 41m²
TOTAL: 193m²

**SECOND FLOOR** 

Unit Area: 124m²
Balcony: 30m²
Sub-Total: 154m²
Yard: 42m²
TOTAL: 196m²