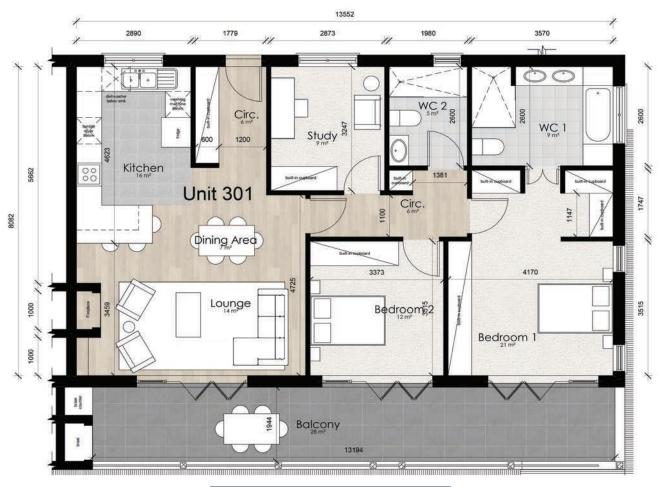

Unit Area: 104m<sup>2</sup>
Covered Patio: 35m<sup>2</sup>
TOTAL 139m<sup>2</sup>

**SECOND FLOOR** 

Unit Area: 121m²
Balcony: 31m²
Sub-Total: 152m²
Yard: 41m²
TOTAL: 193m²

**SECOND FLOOR** 

Unit Area: 124m²
Balcony: 30m²
Sub-Total: 154m²
Yard: 42m²
TOTAL: 196m²