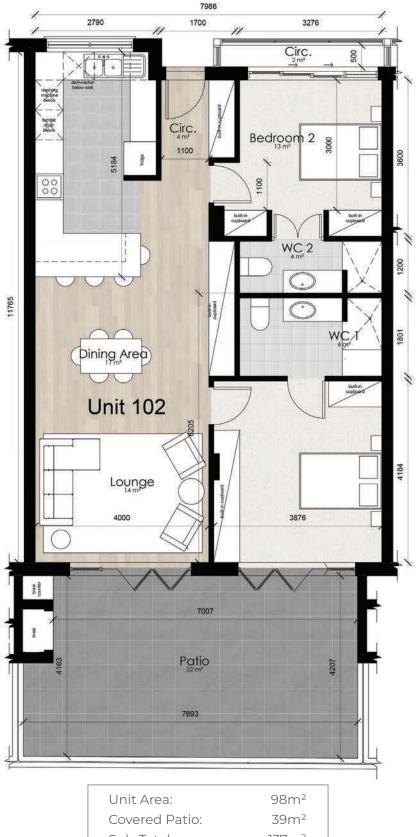

Unit Area: 104m<sup>2</sup>
Covered Patio: 35m<sup>2</sup>
TOTAL: 139m<sup>2</sup>

**GROUND FLOOR** 

Unit Area: 98m²
Covered Patio: 39m²
Sub-Total: 137m²
Parking: 36m²
TOTAL: 173m²

**GROUND FLOOR** 

**GROUND FLOOR** 