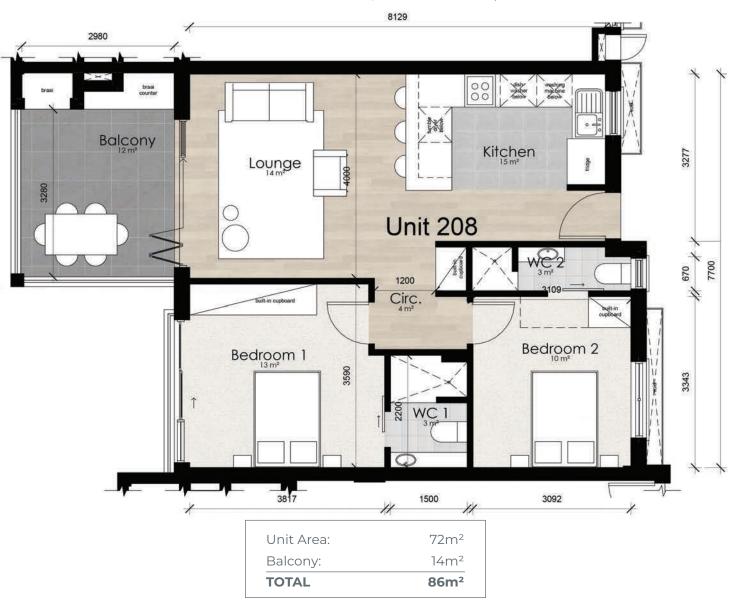

**FIRST FLOOR** 

| TOTAL      | 93m <sup>2</sup> |
|------------|------------------|
| Balcony:   | 19m²             |
| Unit Area: | 74m²             |

**FIRST FLOOR** 

**FIRST FLOOR** 

Unit Area: 71m²
Balcony: 14m²
TOTAL 85m²