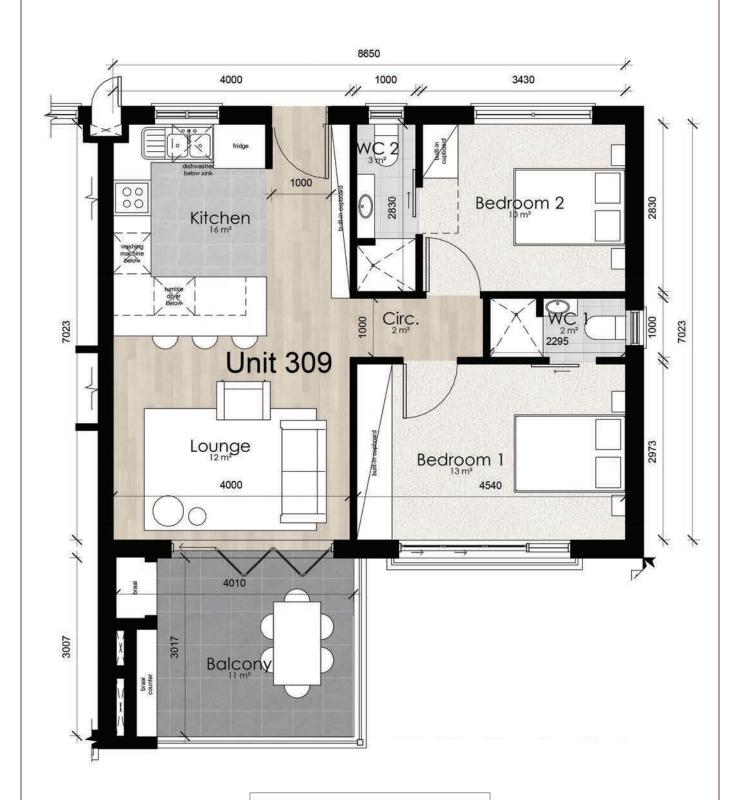

Unit Area: 104m<sup>2</sup>
Covered Patio: 35m<sup>2</sup>
TOTAL 139m<sup>2</sup>

**SECOND FLOOR** 

Unit Area: 121m²
Balcony: 31m²
Sub-Total: 152m²
Yard: 41m²
TOTAL: 193m²

**SECOND FLOOR** 

Unit Area: 124m²
Balcony: 30m²
Sub-Total: 154m²
Yard: 42m²
TOTAL: 196m²