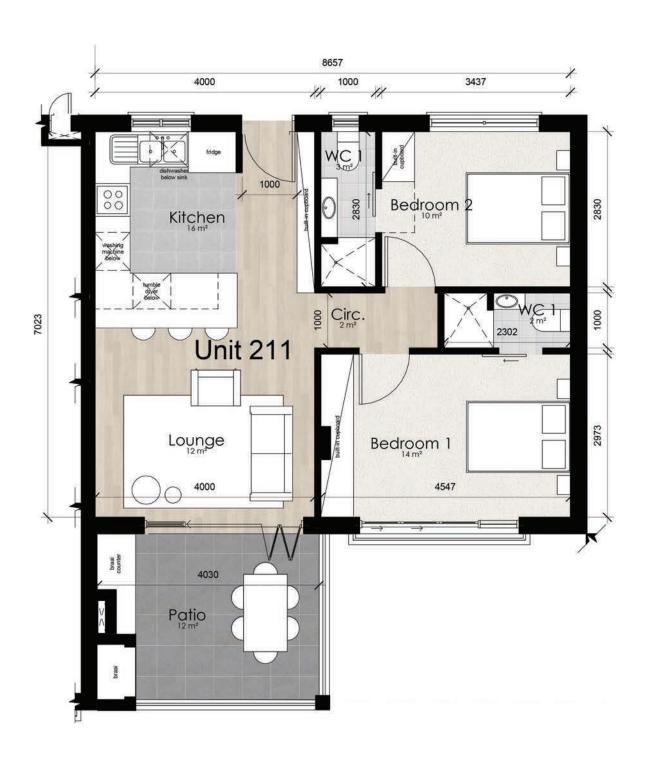

Unit Area: 104m<sup>2</sup>
Covered Patio: 35m<sup>2</sup>
TOTAL: 139m<sup>2</sup>

**GROUND FLOOR** 

Unit Area: 98m²
Covered Patio: 39m²
Sub-Total: 137m²
Parking: 36m²
TOTAL: 173m²

**GROUND FLOOR** 

**GROUND FLOOR** 