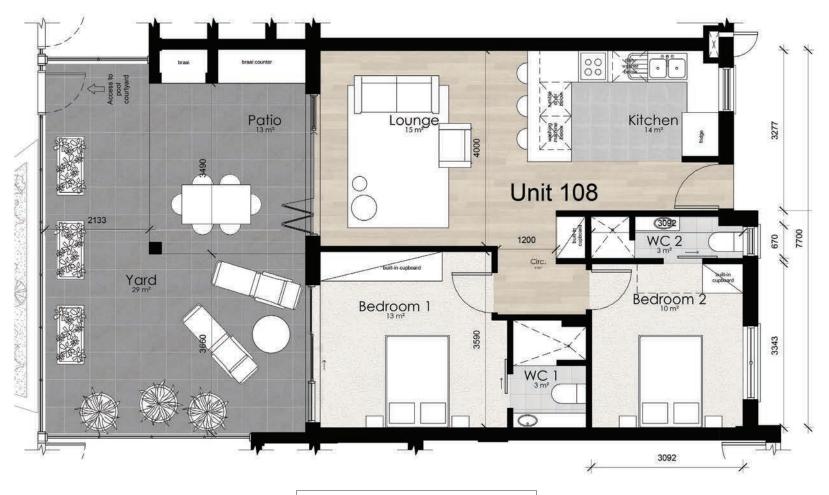

**GROUND FLOOR** 

Unit Area: 78m²
Covered Patio: 14m²
TOTAL: 92m²

**GROUND FLOOR** 

Unit Area: 69m²
Covered Patio: 14m²
Sub-Total: 83m²
Yard: 24m²
TOTAL: 107m²

**GROUND FLOOR** 

Unit Area: 69m²
Covered Patio: 17m²
TOTAL: 86m²