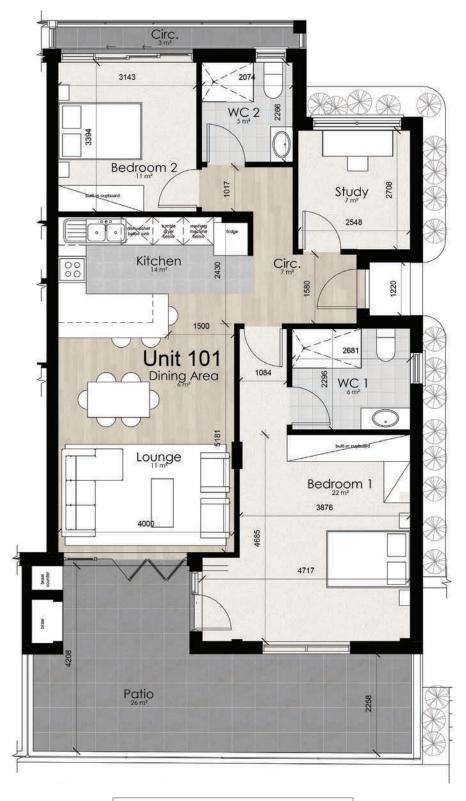

Unit Area: 104m<sup>2</sup>
Covered Patio: 35m<sup>2</sup>
TOTAL: 139m<sup>2</sup>

**GROUND FLOOR** 

Unit Area: 98m²
Covered Patio: 39m²
Sub-Total: 137m²
Parking: 36m²
TOTAL: 173m²

**GROUND FLOOR** 

**GROUND FLOOR** 