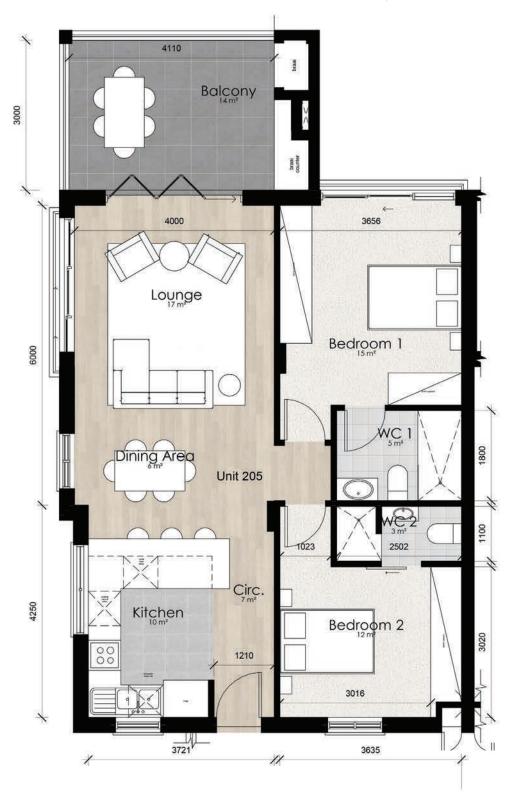

**SECOND FLOOR** 

 Unit Area:
 95m²

 Balcony:
 14m²

 TOTAL
 109m²

**SECOND FLOOR** 

Unit Area: 57m²

Balcony: 11m²

TOTAL 68m²