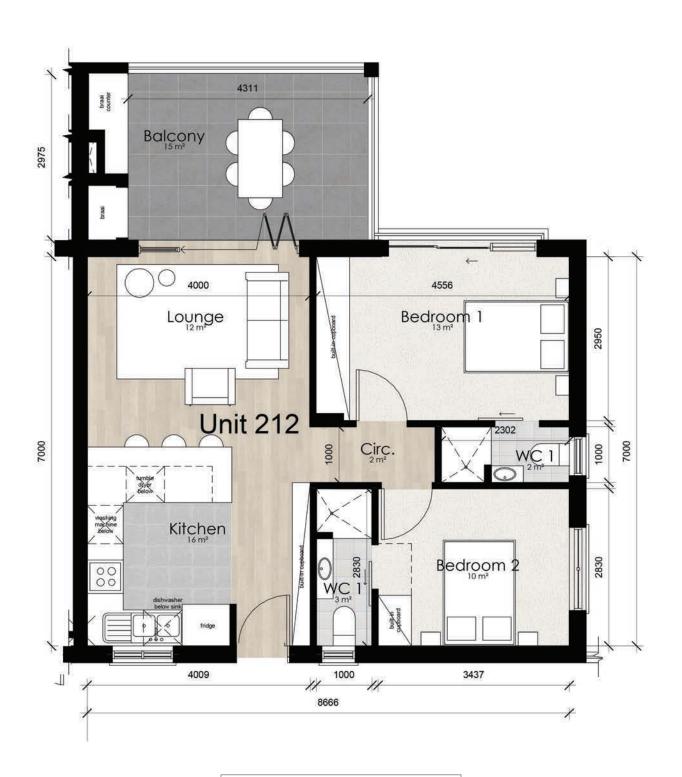

**GROUND FLOOR** 

**FIRST FLOOR** 

**TOTAL** 

Unit Area: 102m²
Balcony: 16m²
Sub-Total: 118m²
Parking: 36m²
TOTAL: 154m²

Unit Area: 102m²
Balcony: 16m²
Sub-Total: 118m²
Parking: 41m²
TOTAL: 159m²

Unit Area: 88m²
Balcony: 19m²
TOTAL 107m²