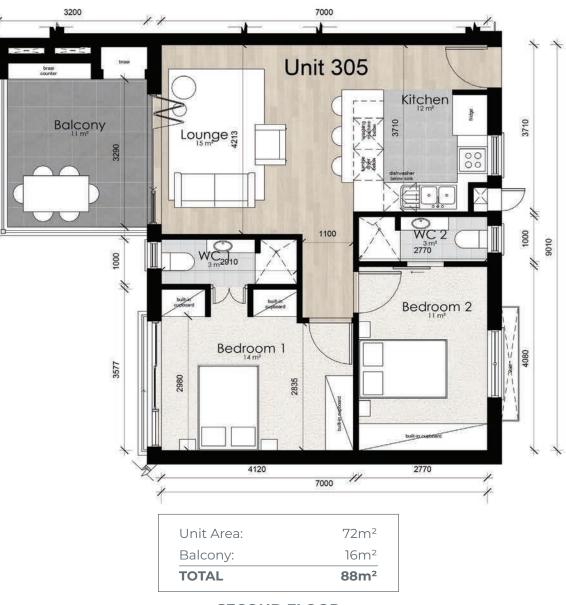

**GROUND FLOOR** 

**FIRST FLOOR** 

**TOTAL** 

Unit Area: 102m²
Balcony: 16m²
Sub-Total: 118m²
Parking: 36m²
TOTAL: 154m²

Unit Area: 102m²
Balcony: 16m²
Sub-Total: 118m²
Parking: 41m²
TOTAL: 159m²

Unit Area: 88m²
Balcony: 19m²
TOTAL 107m²