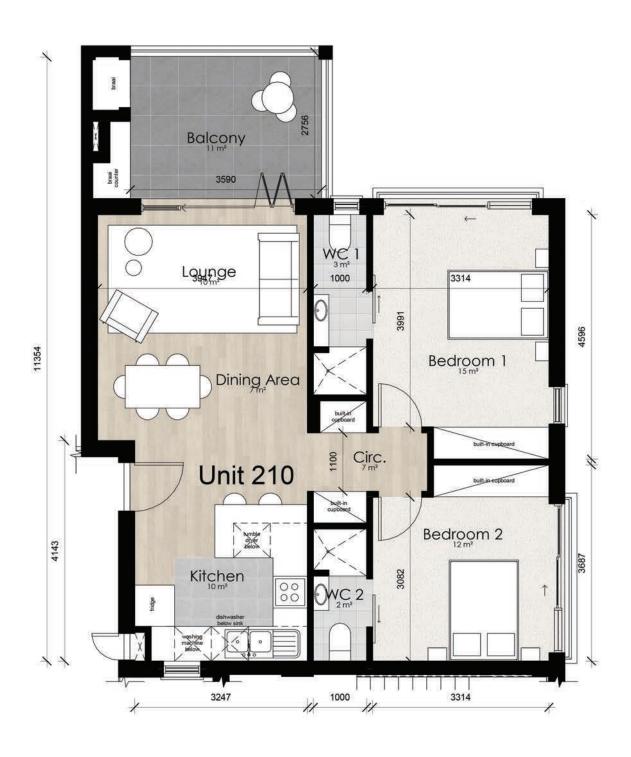

**SECOND FLOOR** 

 Unit Area:
 95m²

 Balcony:
 14m²

 TOTAL
 109m²

**SECOND FLOOR** 

Unit Area: 57m²

Balcony: 11m²

TOTAL 68m²