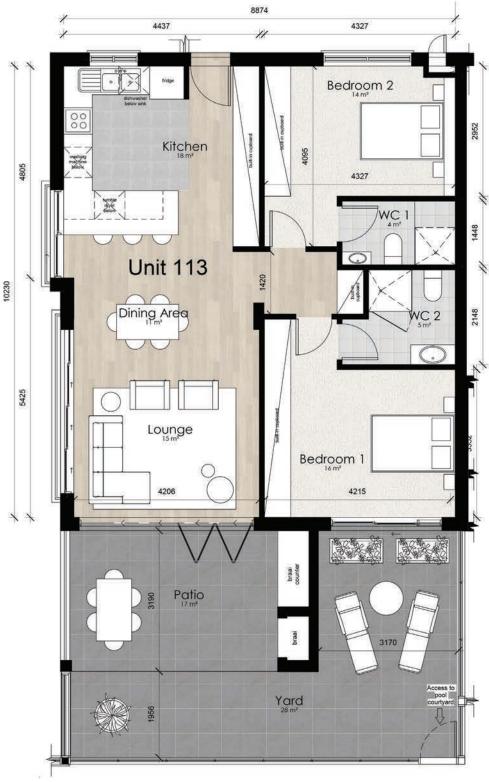

Unit Area: 104m<sup>2</sup>
Covered Patio: 35m<sup>2</sup>
TOTAL: 139m<sup>2</sup>

**GROUND FLOOR** 

Unit Area: 98m²
Covered Patio: 39m²
Sub-Total: 137m²
Parking: 36m²
TOTAL: 173m²

**GROUND FLOOR** 

**GROUND FLOOR** 