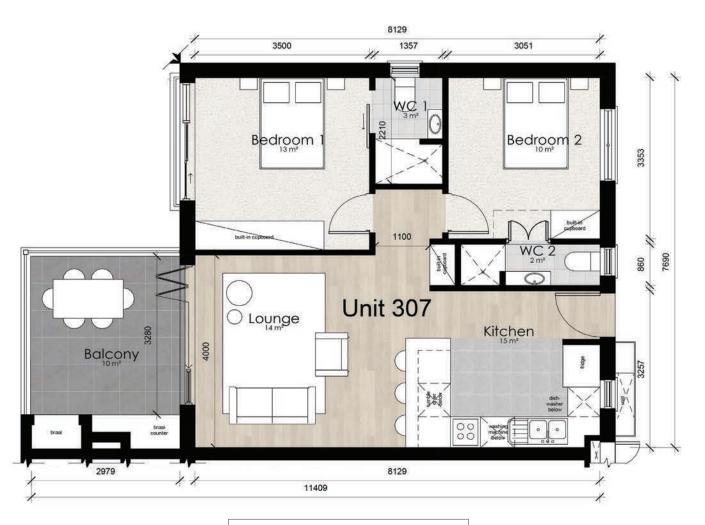

69m²

 Balcony:
 17m²

 TOTAL
 86m²

**FIRST FLOOR** 





 Unit Area:
 99m²

 Balcony:
 19m²

 TOTAL
 118m²

**FIRST FLOOR** 





| TOTAL      | 93m <sup>2</sup> |
|------------|------------------|
| Balcony:   | 15m <sup>2</sup> |
| Unit Area: | 78m²             |





Unit Area: 104m<sup>2</sup>
Covered Patio: 35m<sup>2</sup>
TOTAL 139m<sup>2</sup>

**SECOND FLOOR** 





Unit Area: 121m²
Balcony: 31m²
Sub-Total: 152m²
Yard: 41m²
TOTAL: 193m²

**SECOND FLOOR** 





Unit Area: 124m²
Balcony: 30m²
Sub-Total: 154m²
Yard: 42m²
TOTAL: 196m²

**SECOND FLOOR** 





 Unit Area:
 95m²

 Balcony:
 14m²

 TOTAL
 109m²

**SECOND FLOOR** 





Unit Area: 57m²

Balcony: 11m²

TOTAL 68m²

**SECOND FLOOR** 





**SECOND FLOOR** 





Unit Area: 72m²
Balcony: 14m²
TOTAL 86m²

**SECOND FLOOR** 





Unit Area: 71m²
Balcony: 14m²
TOTAL 85m²

**SECOND FLOOR** 





 Unit Area:
 78m²

 Balcony:
 14m²

 TOTAL
 92m²

**SECOND FLOOR** 





 Unit Area:
 69m²

 Balcony:
 14m²

 TOTAL
 83m²

**SECOND FLOOR** 





| TOTAL      | 86m <sup>2</sup> |
|------------|------------------|
| Balcony:   | 17m²             |
| Unit Area: | 69m²             |

## **SECOND FLOOR**





Unit Area: 84m²
Balcony: 14m²
TOTAL 98m²

**SECOND FLOOR** 





 Unit Area:
 60m²

 Balcony:
 16m²

 TOTAL
 76m²

**SECOND FLOOR**