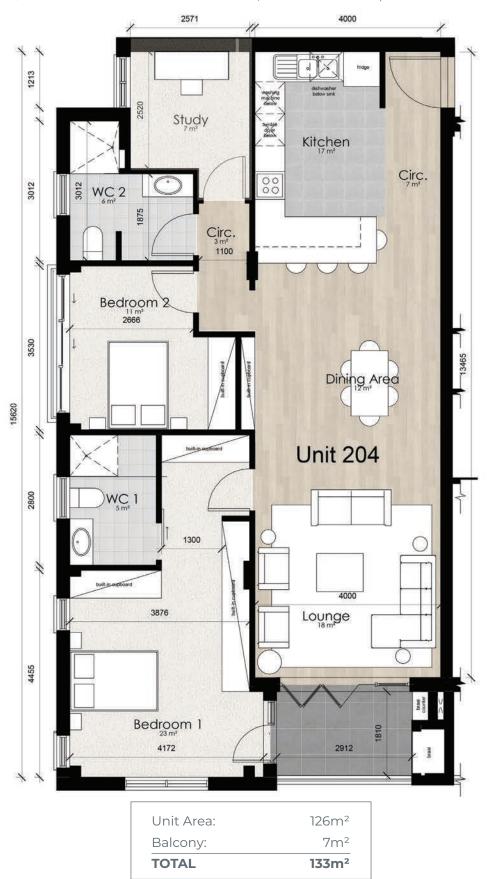

Unit Area: 104m<sup>2</sup>
Covered Patio: 35m<sup>2</sup>
TOTAL 139m<sup>2</sup>

**SECOND FLOOR** 

Unit Area: 121m²
Balcony: 31m²
Sub-Total: 152m²
Yard: 41m²
TOTAL: 193m²

**SECOND FLOOR** 

Unit Area: 124m²
Balcony: 30m²
Sub-Total: 154m²
Yard: 42m²
TOTAL: 196m²