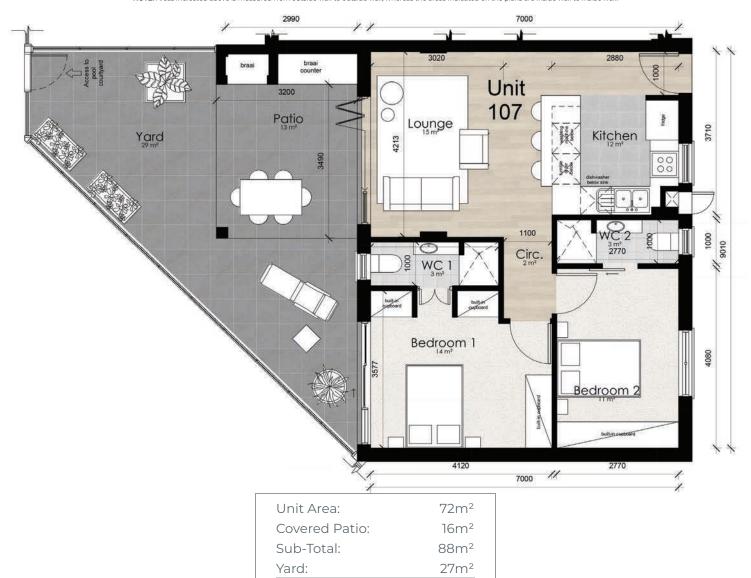

**GROUND FLOOR** 

**GROUND FLOOR** 

**TOTAL:** 

115m<sup>2</sup>

Unit Area: 72m²
Covered Patio: 14m²
Sub-Total: 86m²
Yard: 29m²
TOTAL: 115m²

**GROUND FLOOR** 

Unit Area: 71m²
Covered Patio: 14m²
Sub-Total: 85m²
Yard: 19m²
TOTAL: 104m²