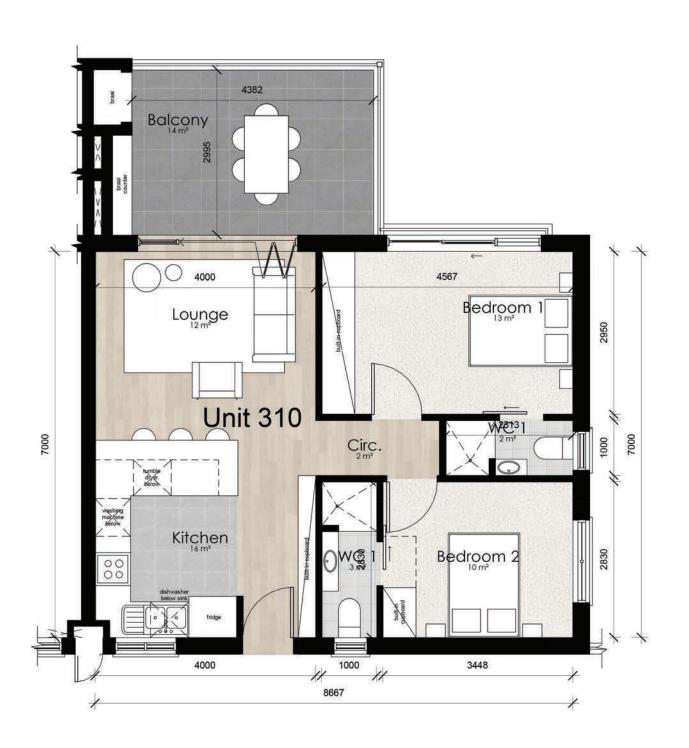

Unit Area: 104m<sup>2</sup>
Covered Patio: 35m<sup>2</sup>
TOTAL 139m<sup>2</sup>

**SECOND FLOOR** 

Unit Area: 121m²
Balcony: 31m²
Sub-Total: 152m²
Yard: 41m²
TOTAL: 193m²

**SECOND FLOOR** 

Unit Area: 124m²
Balcony: 30m²
Sub-Total: 154m²
Yard: 42m²
TOTAL: 196m²