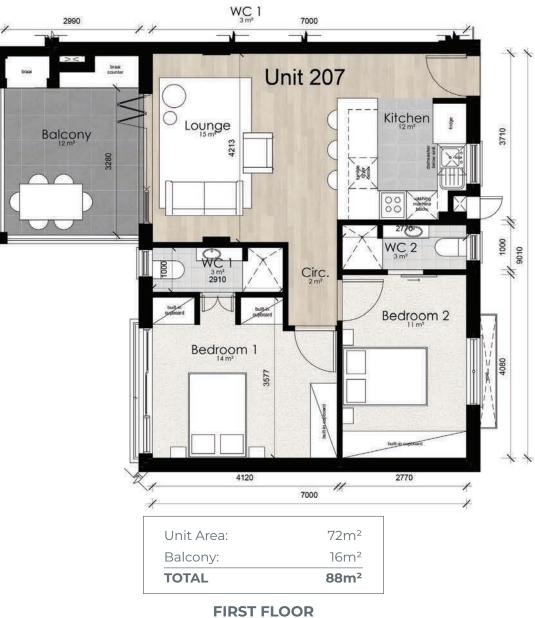

**GROUND FLOOR** 

**FIRST FLOOR** 

**TOTAL** 

Unit Area: 102m²
Balcony: 16m²
Sub-Total: 118m²
Parking: 36m²
TOTAL: 154m²

Unit Area: 102m²
Balcony: 16m²
Sub-Total: 118m²
Parking: 41m²
TOTAL: 159m²

Unit Area: 88m²
Balcony: 19m²
TOTAL 107m²