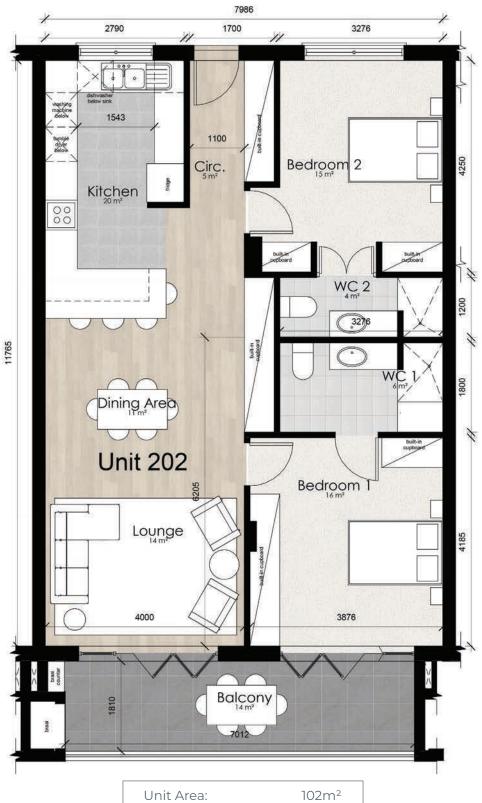

**GROUND FLOOR** 

**GROUND FLOOR** 

**TOTAL:** 

115m<sup>2</sup>

Unit Area: 72m²
Covered Patio: 14m²
Sub-Total: 86m²
Yard: 29m²
TOTAL: 115m²

**GROUND FLOOR** 

Unit Area: 71m²
Covered Patio: 14m²
Sub-Total: 85m²
Yard: 19m²
TOTAL: 104m²