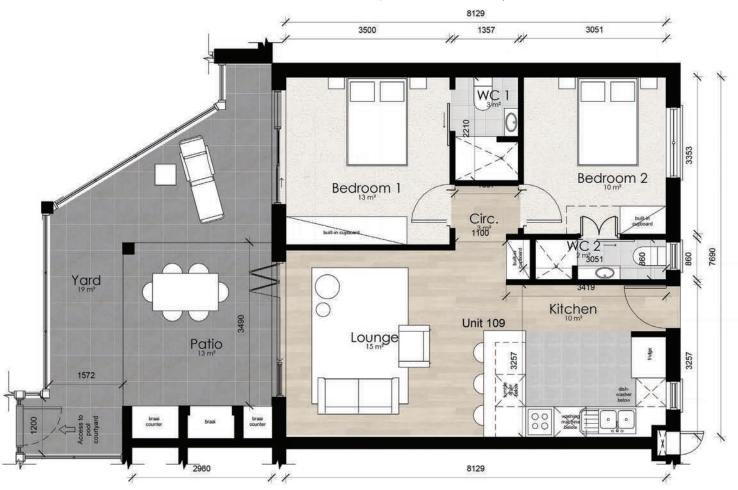

Unit Area: 125m²
Covered Patio: 27m²
Sub-Total: 152m²
Parking: 35m²
TOTAL: 240m²

**GROUND FLOOR** 

GROUND FLOOR

132m<sup>2</sup>

TOTAL:

Unit Area: 74m²
Covered Patio: 26m²
Yard: 20m²
Sub-Total: 100m²
TOTAL: 120m²