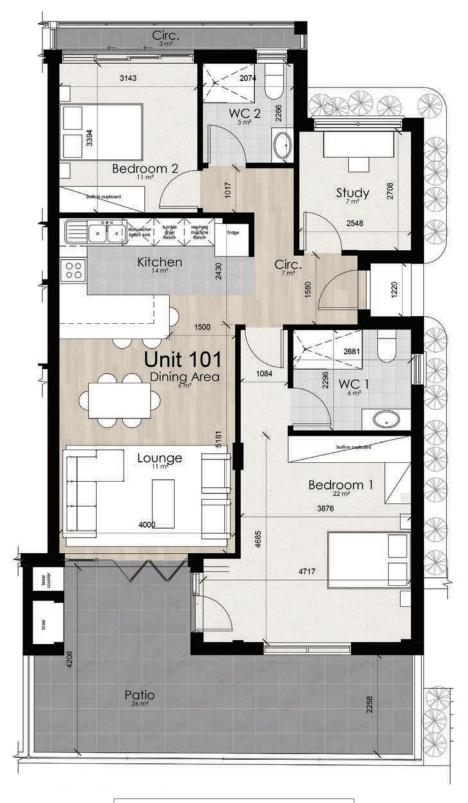

Unit Area: 104m<sup>2</sup>
Covered Patio: 35m<sup>2</sup>
TOTAL: 139m<sup>2</sup>

**GROUND FLOOR** 

Unit Area: 98m²
Covered Patio: 39m²
Sub-Total: 137m²
Parking: 36m²
TOTAL: 173m²

**GROUND FLOOR** 

**GROUND FLOOR** 