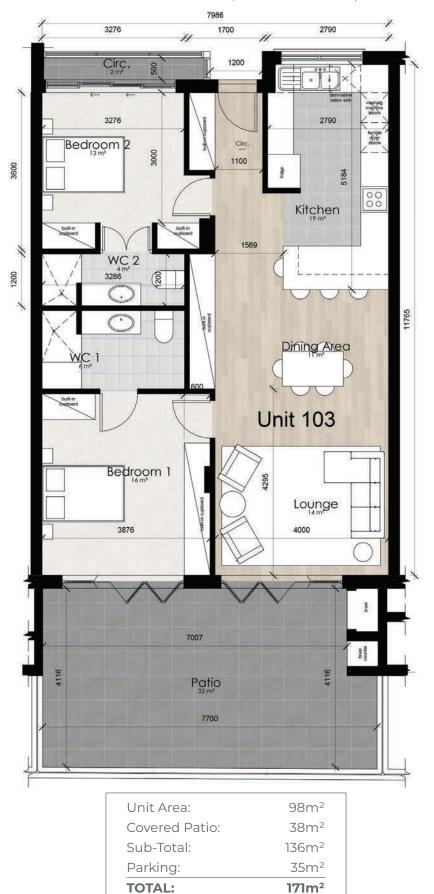

Unit Area: 125m²
Covered Patio: 27m²
Sub-Total: 152m²
Parking: 35m²
TOTAL: 240m²

**GROUND FLOOR** 

GROUND FLOOR

132m<sup>2</sup>

TOTAL:

Unit Area: 74m²
Covered Patio: 26m²
Yard: 20m²
Sub-Total: 100m²
TOTAL: 120m²