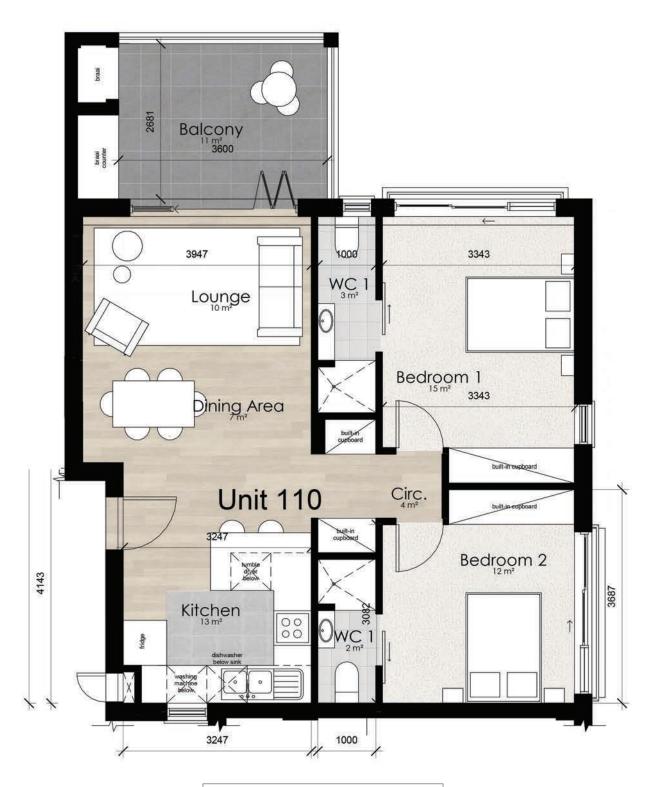

**GROUND FLOOR** 

**FIRST FLOOR** 

**TOTAL** 

Unit Area: 102m²
Balcony: 16m²
Sub-Total: 118m²
Parking: 36m²
TOTAL: 154m²

Unit Area: 102m²
Balcony: 16m²
Sub-Total: 118m²
Parking: 41m²
TOTAL: 159m²

Unit Area: 88m²
Balcony: 19m²
TOTAL 107m²