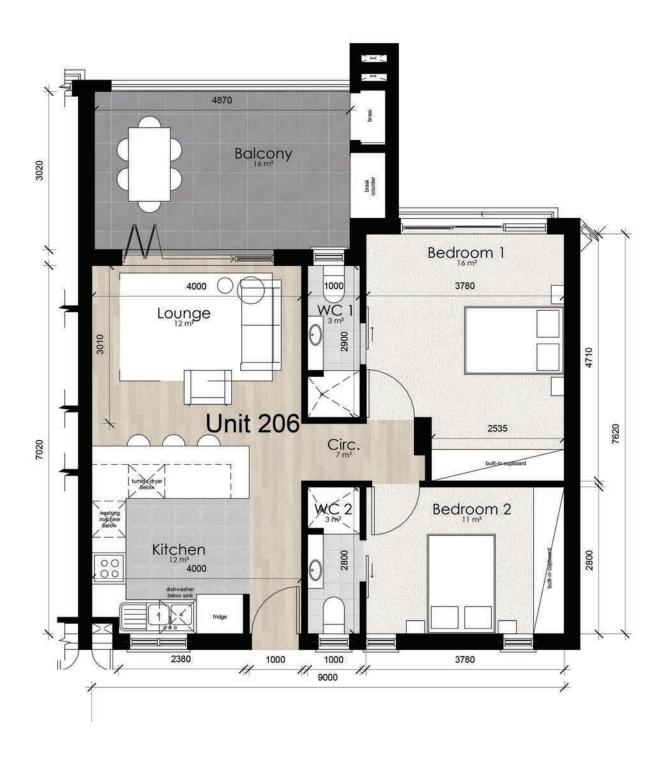

**SECOND FLOOR** 

 Unit Area:
 95m²

 Balcony:
 14m²

 TOTAL
 109m²

**SECOND FLOOR** 

Unit Area: 57m²

Balcony: 11m²

TOTAL 68m²