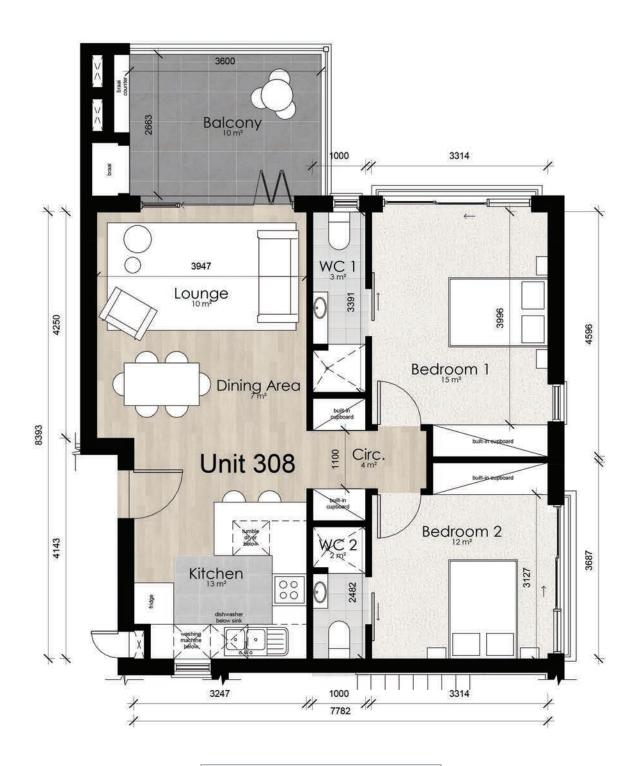

Unit Area: 104m<sup>2</sup>
Covered Patio: 35m<sup>2</sup>
TOTAL 139m<sup>2</sup>

**SECOND FLOOR** 

Unit Area: 121m²
Balcony: 31m²
Sub-Total: 152m²
Yard: 41m²
TOTAL: 193m²

**SECOND FLOOR** 

Unit Area: 124m²
Balcony: 30m²
Sub-Total: 154m²
Yard: 42m²
TOTAL: 196m²