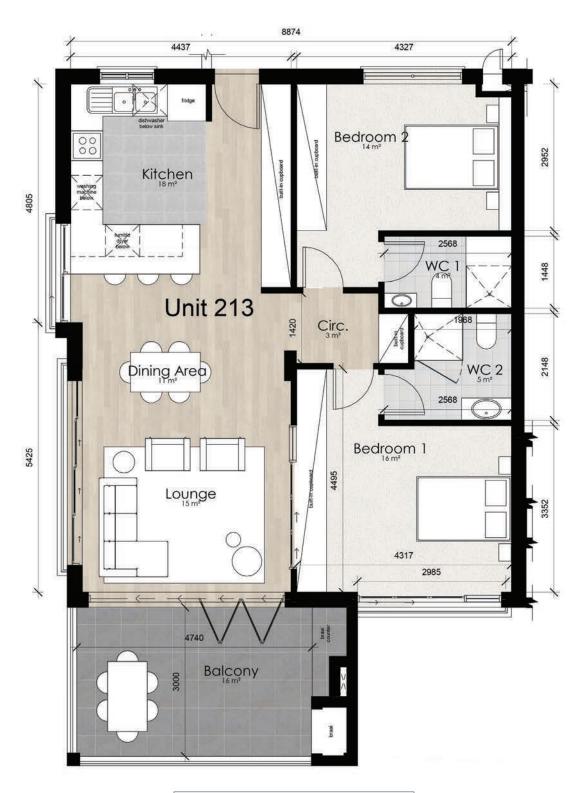

Unit Area: 104m<sup>2</sup>
Covered Patio: 35m<sup>2</sup>
TOTAL 139m<sup>2</sup>

**SECOND FLOOR** 

Unit Area: 121m²
Balcony: 31m²
Sub-Total: 152m²
Yard: 41m²
TOTAL: 193m²

**SECOND FLOOR** 

Unit Area: 124m²
Balcony: 30m²
Sub-Total: 154m²
Yard: 42m²
TOTAL: 196m²