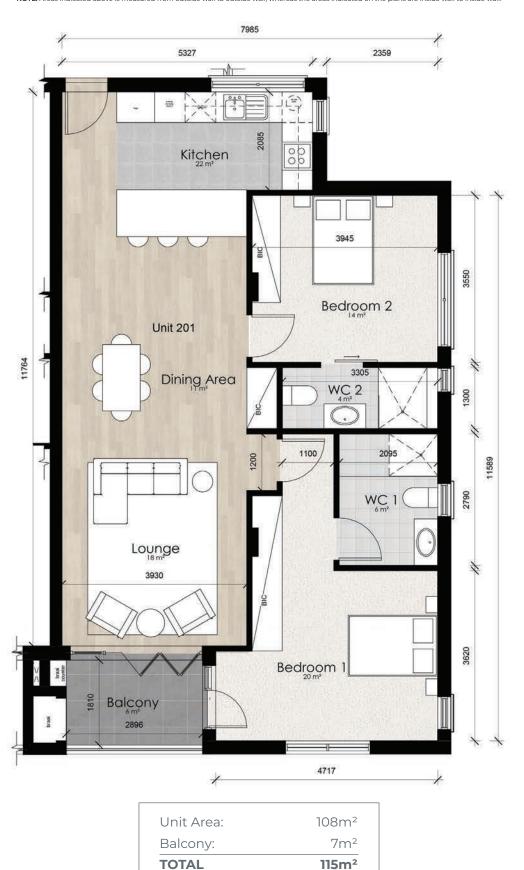

**GROUND FLOOR** 

**GROUND FLOOR** 

**TOTAL:** 

115m<sup>2</sup>

Unit Area: 72m²
Covered Patio: 14m²
Sub-Total: 86m²
Yard: 29m²
TOTAL: 115m²

**GROUND FLOOR** 

Unit Area: 71m²
Covered Patio: 14m²
Sub-Total: 85m²
Yard: 19m²
TOTAL: 104m²