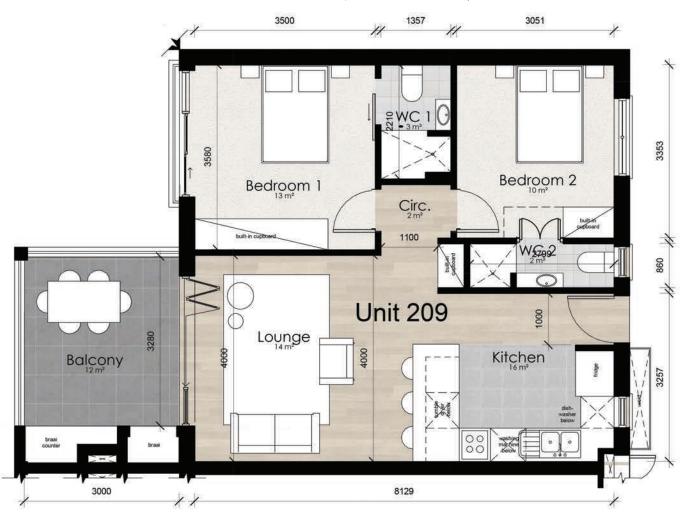

**SECOND FLOOR** 

**SECOND FLOOR** 

Unit Area: 72m²
Balcony: 14m²
TOTAL 86m²

**SECOND FLOOR** 

Unit Area: 71m²
Balcony: 14m²
TOTAL 85m²

**SECOND FLOOR** 

 Unit Area:
 78m²

 Balcony:
 14m²