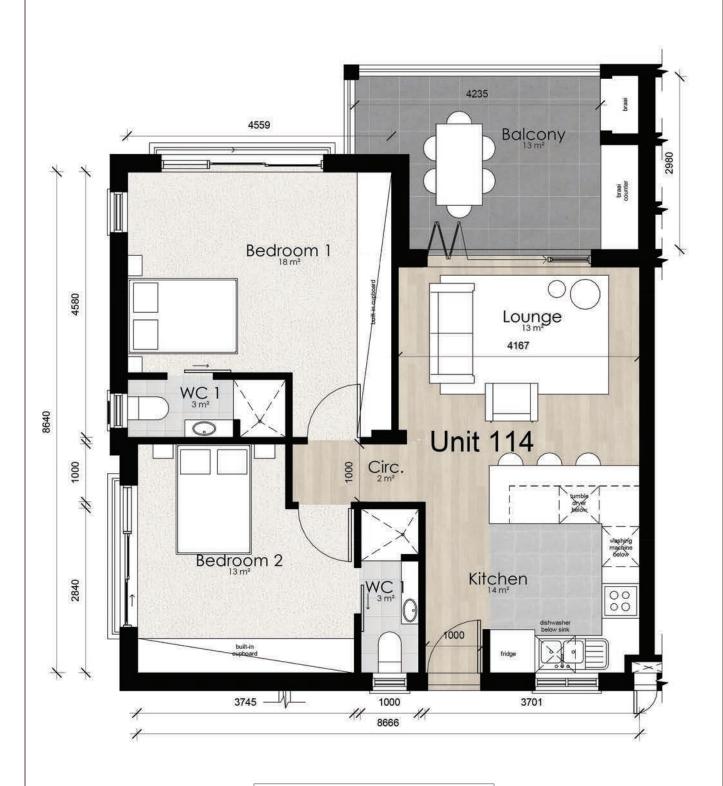

**GROUND FLOOR** 

**FIRST FLOOR** 

**TOTAL** 

Unit Area: 102m²
Balcony: 16m²
Sub-Total: 118m²
Parking: 36m²
TOTAL: 154m²

Unit Area: 102m²
Balcony: 16m²
Sub-Total: 118m²
Parking: 41m²
TOTAL: 159m²

Unit Area: 88m²
Balcony: 19m²
TOTAL 107m²