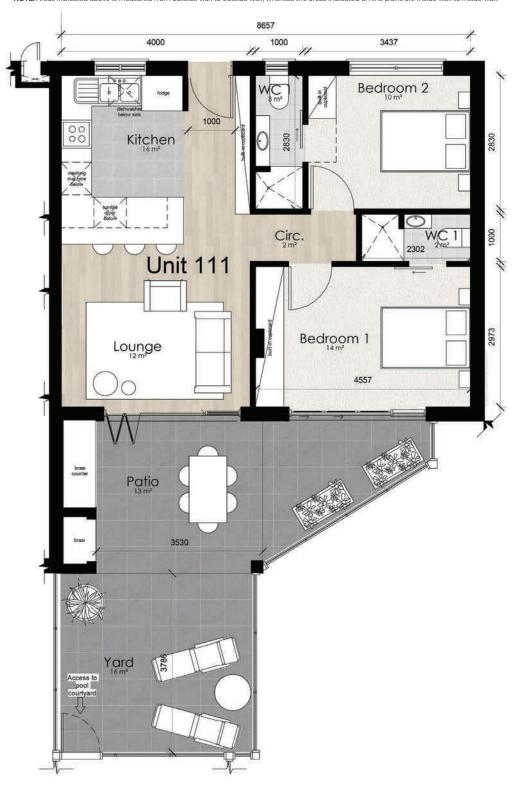

Unit Area: 125m²
Covered Patio: 27m²
Sub-Total: 152m²
Parking: 35m²
TOTAL: 240m²

**GROUND FLOOR** 

GROUND FLOOR

132m<sup>2</sup>

TOTAL:

Unit Area: 74m²
Covered Patio: 26m²
Yard: 20m²
Sub-Total: 100m²
TOTAL: 120m²