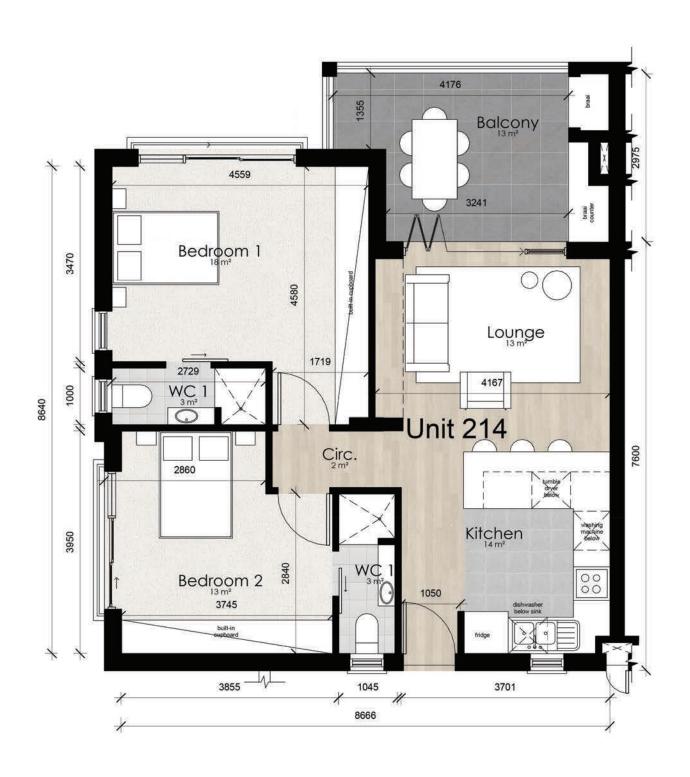

Unit Area: 104m<sup>2</sup>
Covered Patio: 35m<sup>2</sup>
TOTAL 139m<sup>2</sup>

**SECOND FLOOR** 

Unit Area: 121m²
Balcony: 31m²
Sub-Total: 152m²
Yard: 41m²
TOTAL: 193m²

**SECOND FLOOR** 

Unit Area: 124m²
Balcony: 30m²
Sub-Total: 154m²
Yard: 42m²
TOTAL: 196m²