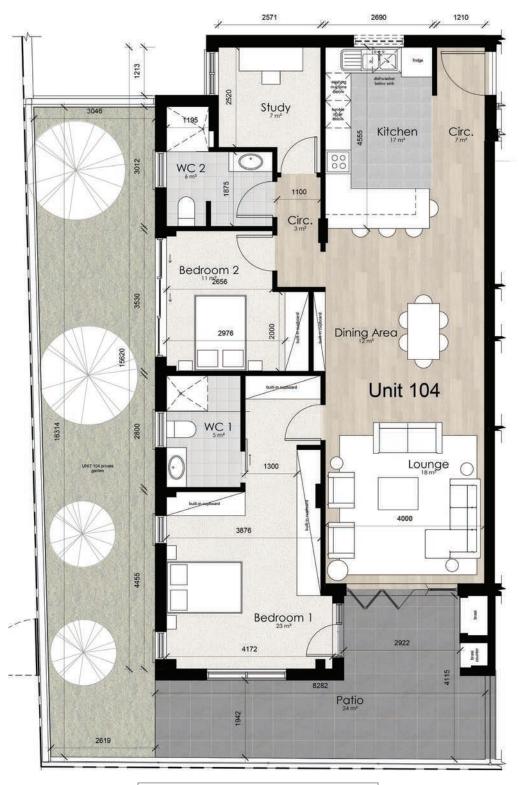

Unit Area: 104m<sup>2</sup>
Covered Patio: 35m<sup>2</sup>
TOTAL: 139m<sup>2</sup>

**GROUND FLOOR** 





Unit Area: 98m²
Covered Patio: 39m²
Sub-Total: 137m²
Parking: 36m²
TOTAL: 173m²

**GROUND FLOOR** 





**GROUND FLOOR** 





Unit Area: 125m²
Covered Patio: 27m²
Sub-Total: 152m²
Parking: 35m²
TOTAL: 240m²

**GROUND FLOOR** 





GROUND FLOOR

132m<sup>2</sup>

TOTAL:





Unit Area: 74m²
Covered Patio: 26m²
Yard: 20m²
Sub-Total: 100m²
TOTAL: 120m²

**GROUND FLOOR** 





**GROUND FLOOR** 

**TOTAL:** 

115m<sup>2</sup>





Unit Area: 72m²
Covered Patio: 14m²
Sub-Total: 86m²
Yard: 29m²
TOTAL: 115m²

**GROUND FLOOR** 





Unit Area: 71m²
Covered Patio: 14m²
Sub-Total: 85m²
Yard: 19m²
TOTAL: 104m²

**GROUND FLOOR** 





Unit Area: 78m²
Covered Patio: 14m²
TOTAL: 92m²

**GROUND FLOOR** 





Unit Area: 69m²
Covered Patio: 14m²
Sub-Total: 83m²
Yard: 24m²
TOTAL: 107m²

**GROUND FLOOR** 





Unit Area: 69m²
Covered Patio: 17m²
TOTAL: 86m²

**GROUND FLOOR** 





 Unit Area:
 99m²

 Covered Patio:
 19m²

 Sub-Tot