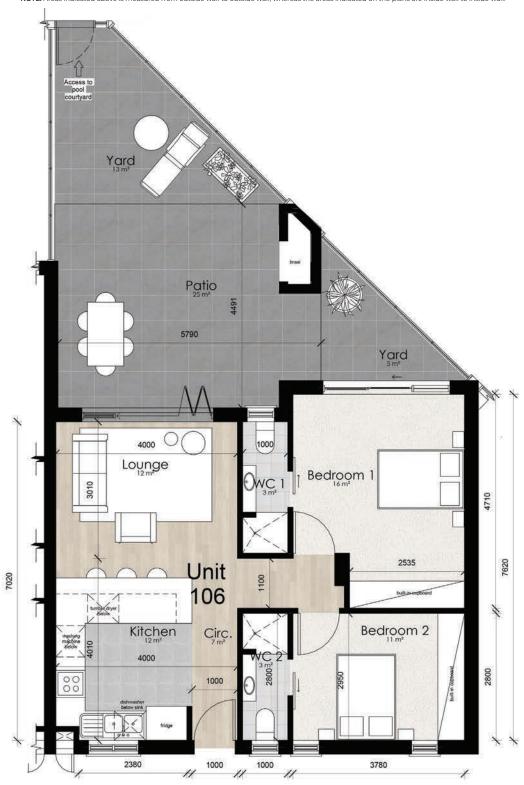

**GROUND FLOOR** 

**GROUND FLOOR** 

**TOTAL:** 

115m<sup>2</sup>

Unit Area: 72m²
Covered Patio: 14m²
Sub-Total: 86m²
Yard: 29m²
TOTAL: 115m²

**GROUND FLOOR** 

Unit Area: 71m²
Covered Patio: 14m²
Sub-Total: 85m²
Yard: 19m²
TOTAL: 104m²