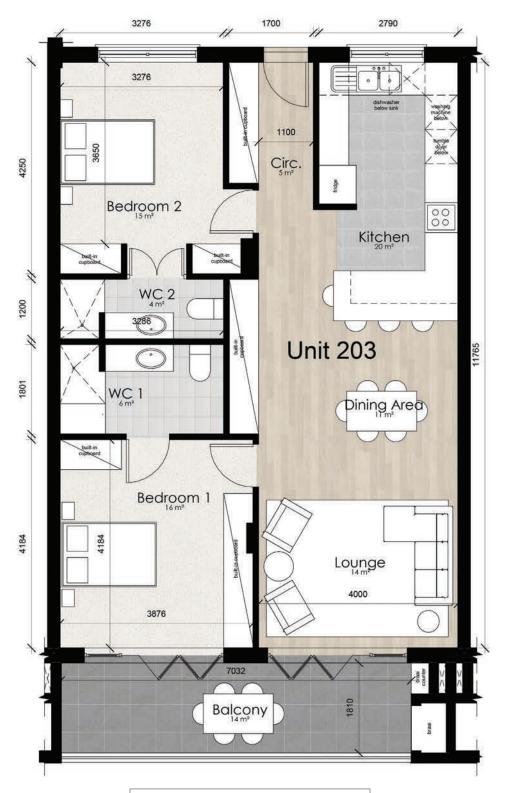

Unit Area: 104m<sup>2</sup>
Covered Patio: 35m<sup>2</sup>
TOTAL 139m<sup>2</sup>

**SECOND FLOOR** 

Unit Area: 121m²
Balcony: 31m²
Sub-Total: 152m²
Yard: 41m²
TOTAL: 193m²

**SECOND FLOOR** 

Unit Area: 124m²
Balcony: 30m²
Sub-Total: 154m²
Yard: 42m²
TOTAL: 196m²