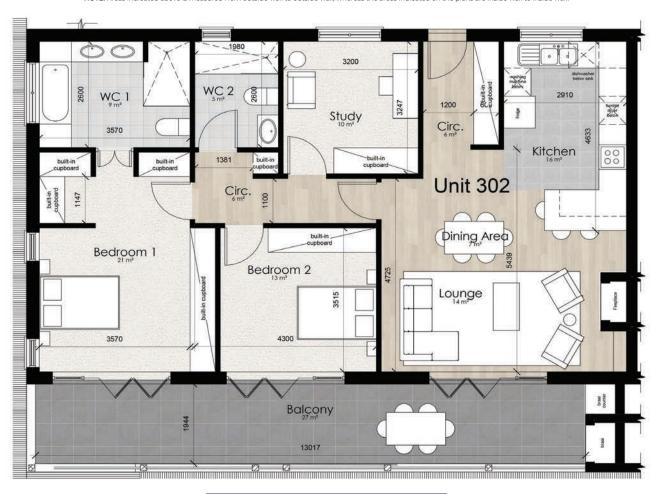

Unit Area: 104m<sup>2</sup>
Covered Patio: 35m<sup>2</sup>
TOTAL 139m<sup>2</sup>

**SECOND FLOOR** 

Unit Area: 121m²
Balcony: 31m²
Sub-Total: 152m²
Yard: 41m²
TOTAL: 193m²

**SECOND FLOOR** 

Unit Area: 124m²
Balcony: 30m²
Sub-Total: 154m²
Yard: 42m²
TOTAL: 196m²