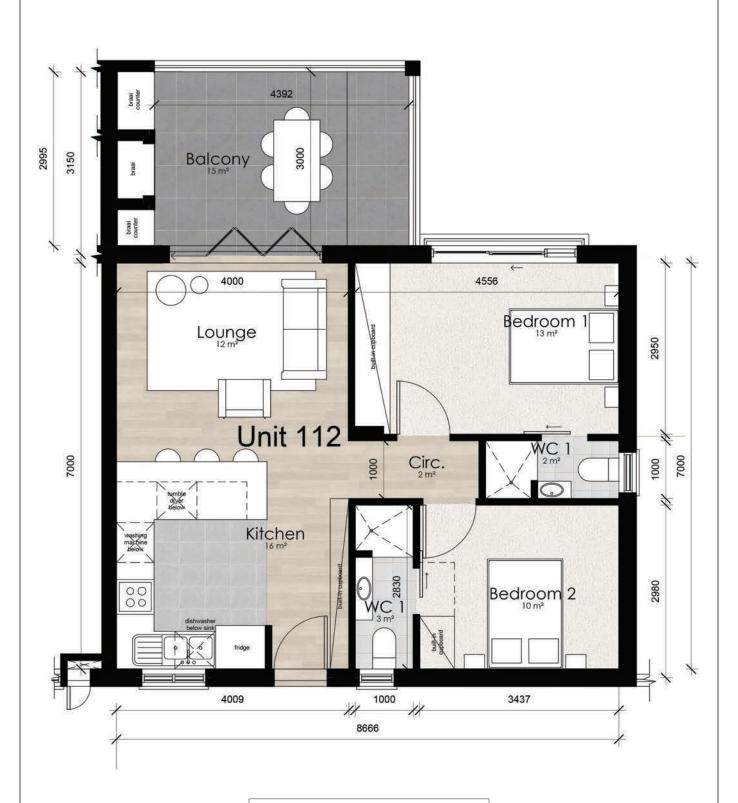

**GROUND FLOOR** 

**FIRST FLOOR** 

**TOTAL** 

Unit Area: 102m²
Balcony: 16m²
Sub-Total: 118m²
Parking: 36m²
TOTAL: 154m²

Unit Area: 102m²
Balcony: 16m²
Sub-Total: 118m²
Parking: 41m²
TOTAL: 159m²

Unit Area: 88m²
Balcony: 19m²
TOTAL 107m²