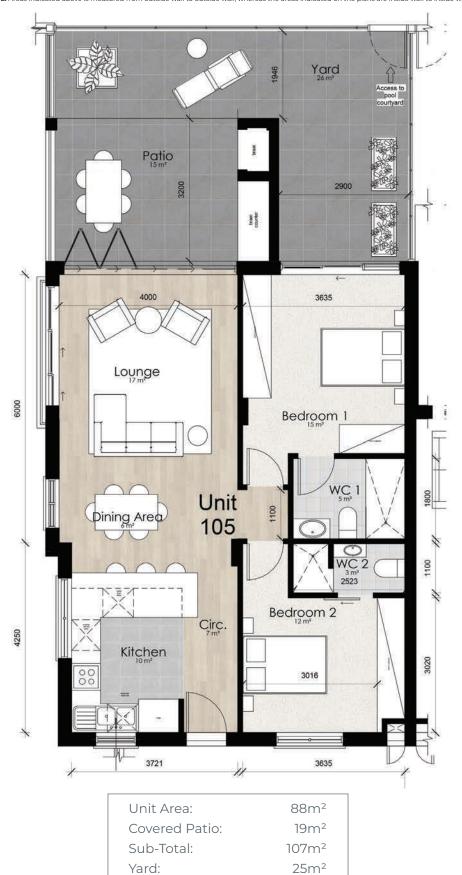

**GROUND FLOOR** 

**GROUND FLOOR** 

**TOTAL:** 

115m<sup>2</sup>

Unit Area: 72m²
Covered Patio: 14m²
Sub-Total: 86m²
Yard: 29m²
TOTAL: 115m²

**GROUND FLOOR** 

Unit Area: 71m²
Covered Patio: 14m²
Sub-Total: 85m²
Yard: 19m²
TOTAL: 104m²